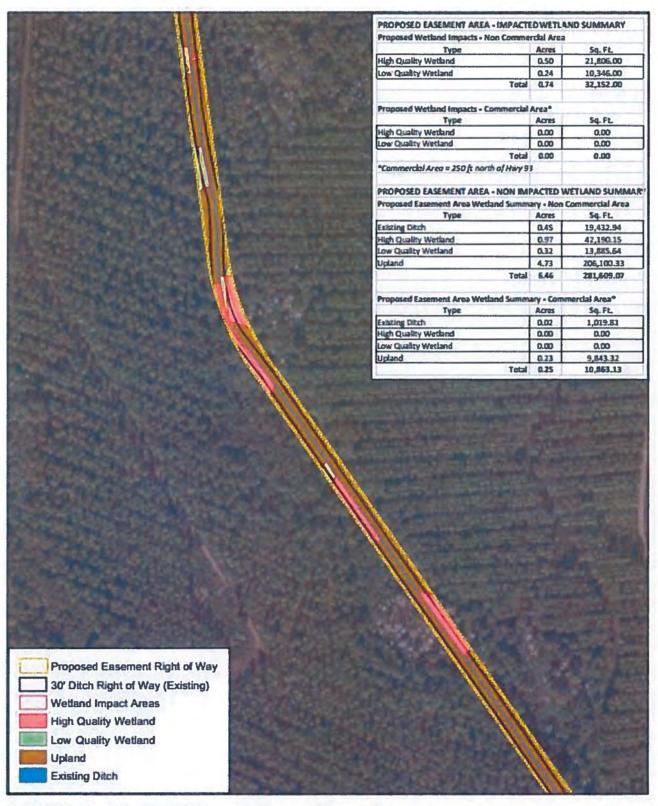

|
| The foregoing instrument was ac, 2017, by Mario Gisbert and | cknowledged before me this day of, as City Manager and City Clerk |
| of the City of Panama City Beach, who                       |                                                                   |
| My commission expires:                                      |                                                                   |
|                                                             | (Notary Public - Signature)                                       |

### EXHIBIT "A" EASEMENT PROPERTY

## EXHIBIT E WETLAND IMPACTS



Exhibit E: Breakfast Point Channel - Proposed Impacts
Panama City Beach - Bay County, FL - August 3, 2017
Page 1 of 3

1 inch = 200 feet 0 100 200 400 Feet



Exhibit E: Breakfast Point Channel - Proposed Impacts
Panama City Beach - Bay County, FL - August 3, 2017
Page 2 of 3





Exhibit E: Breakfast Point Channel - Proposed Impacts
Panama City Beach - Bay County, FL - August 3, 2017
Page 3 of 3



## **EXHIBIT F**PLANS FOR INCOMPLETE ROAD AND DRAINAGE

# BREAKFAST POINT SUBDIVISION DRAINAGE IMPROVEMENT

FOR:

THE ST. JOE COMPANY
133 S. WATERSOUND PARKWAY
WATERSOUND, FL 32413



PREPARED ET



PROJECT 16246B

OFFICE AND PERSONS OF THE COMPANY OF



AGENDA ITEM #\_

AGENDA ITEM #\_



es

### **REGULAR ITEM 14\***



### CITY OF PANAMA CITY BEACH AGENDA ITEM SUMMARY

| ORIUM