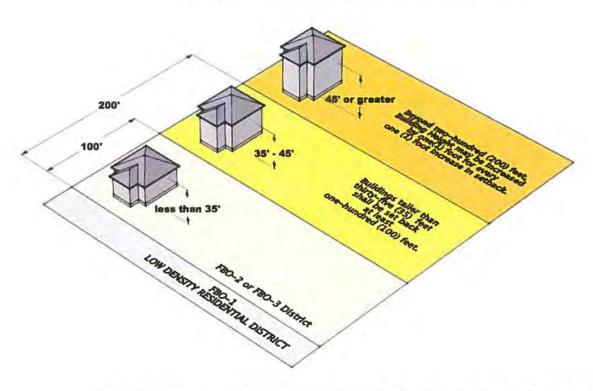

height may be limited in the FBO-2 or FBO-3 district by the provisions of section 1.02.01A.4.

Table 7.02.03.1: Podium Standards

| Zone  | Building Can Occupy No More Than 75% of the Ground Floor Building Footprint Above the |
|-------|---------------------------------------------------------------------------------------|
| FBO-1 | 25 feet or 2 Stories                                                                  |
| FBO-2 | 45 feet or four Stories                                                               |
| FBO-3 | 120 feet or 10 Stories                                                                |
| FBO-4 | 120 feet or 10 Stories                                                                |

Ordinance 1426 Page 2 of 5

# FBO-2

Ordinance 1426 Page 3 of 5

AGENDA ITEM #



Figure 7.02.03.A: Setbacks for Buildings Taller Than 35 Feet

SECTION 2. All ordinances or parts of ordinances in conflict herewith are repealed to the extent of such conflict.

SECTION 3. The appropriate officers and agents of the City are authorized and directed to codify, include and publish in electronic format the provisions of this Ordinance within the Panama City Beach Land Development Code, and unless a contrary ordinance is adopted within ninety (90) days following such publication, the codification of this Ordinance shall become the final and official record of the matters herein ordained. Section numbers may be assigned and changed whenever necessary Ordinance 1426 Page 4 of 5

| or convenient.                         |               |                       |          |
|-----