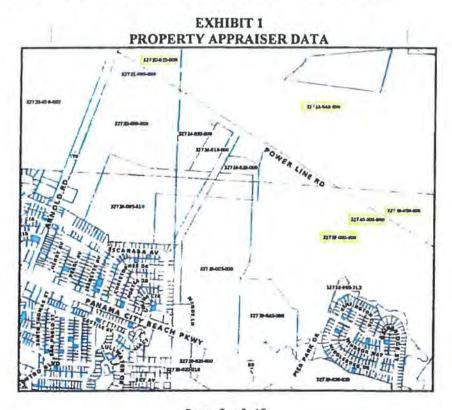

ng on State Road 30A (US 98 / Panama City Beach Parkway) at the entrance to Frank Brown Park (Mandy Lane)
- Analyze the potential need for dual eastbound left-turn lanes on State Road 30A (US 98 / Panama City Beach Parkway) at Pier Park Drive
- Perform a MUTCD Traffic Signal Warrant Analysis for the potential intersection of State Road 79 and Loop Road.

### **Project Location and Description**

The proposed Loop Road is to be located adjacent to Powerline Road / Gayles Trails which will include an extension of Pier Park Drive to the north of its existing termini. It is our understanding that the subject development will impact five (5) parcels which are denoted by the Bay County Property Appraiser as Parcels: 32720-020-000, 32724-040-000, 32739-050-000, 32740-000-000, and 32739-000-000.



Page 5 of 47



Traffic Operational Analysis Loop Road City of Panama City Beach August 14, 2015



### **Data Collection**

Traffic data for this study was collected by FTE from 8/4/2015 through 8/10/2015. All raw traffic data collected by FTE is passive, verifiable and not subject to human interpretation. The Origin and Destination Study was performed by using Traffax Bluetooth Detection Devices and Peek Pulsar Traffic Counters / Classifiers. The 10-hour turning movement counts (TMCs) were collected using Miovision Video Data Collection Units. The Traffax Bluetooth Detection Devices and Peek Pulsar Traffic Counters were deployed at the following locations:

- State Road 30A (US 98 / Panama City Beach Parkway) at Nautilus Street
- State Road 30A (US 98 / Panama City Beach Parkway) at Pi