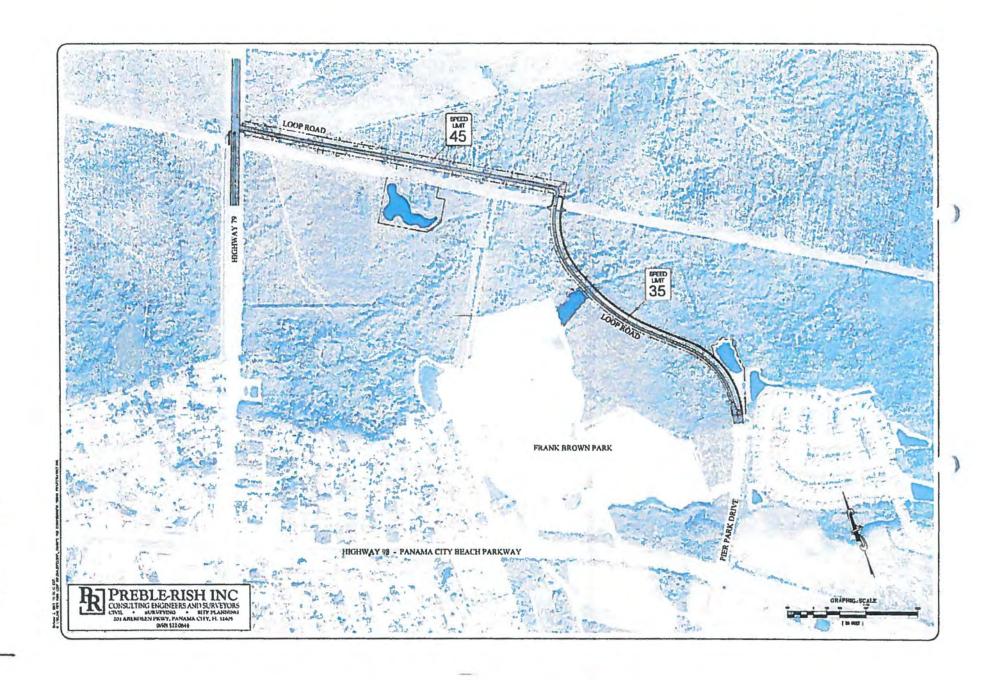

30A (US 98 / Panama City Beach Parkway) at the entrance to Frank Brown Park (Mandy Lane)
- Analyze the potential need for dual eastbound left-turn lanes on State Road 30A (US 98 / Panama City Beach Parkway) at Pier Park Drive
- Perform a MUTCD Traffic Signal Warrant Analysis for the potential intersection of State Road 79 and Loop Road.

### **Project Location and Description**

The proposed Loop Road is to be located adjacent to Powerline Road / Gayles Trails which will include an extension of Pier Park Drive to the north of its existing termini. It is our understanding that the subject development will impact five (5) parcels which are denoted by the Bay County Property Appraiser as Parcels: 32720-020-000, 32724-040-000, 32739-050-000, 32740-000-000, and 32739-000-000.



Page 5 of 47



Traffic Operational Analysis Loop Road City of Panama City Beach August 14, 2015



### **Data Collection**

Traffic data for this study was collected by FTE from 8/4/2015 through 8/10/2015. All raw traffic data collected by FTE is passive, verifiable and not subject to human interpretation. The Origin and Destination Study was performed by using Traffax Bluetooth Detection Devices and Peek Pulsar Traffic Counters / Classifiers. The 10-hour turning movement counts (TMCs) were collected using Miovision Video Data Collection Units. The Traffax Bluetooth Detection Devices and Peek Pulsar Traffic Counters were deployed at the following locations:

- State Road 30A (US 98 / Panama City Beach Parkway) at Nautilus Street
- State Road 30A (US 98 / Panama City Beach Parkway) at Pier Park Drive
-