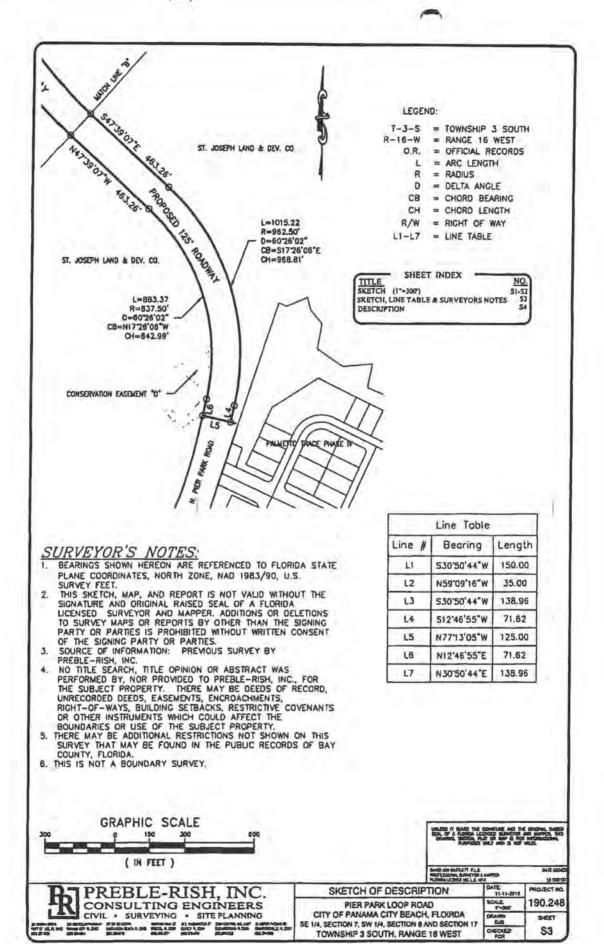

atibility is generally defined as a condition in which land uses or conditions can coexist in relative proximity to each other in a stable fashion over time such that no use or condition is unduly negatively impacted directly or indirectly by another use or condition.

Surrounding parcels are zoned PUD, County Village Center. The proposed zoning assignment is not anticipated to create a condition or use that would unduly negatively impact, directly or indirectly surrounding properties.

# CONCLUSION:

Staff has no objections to the Annexation / Large Scale Plan Amendment / Zoning Designation.



- Minor Road





1,760 Feet Prepared by The City of Panama City Beach Planning Department

Minor Road

0 220 440





1,760 Feet Prepared by The City of Panama City Beach Planning Department







LEGAL DESCRIPTION PIER PARK LOOP ROAD (as written)

A parcel of land lying and being in the Southeast quarter of Section 7, Township 3 South, Range 16 West, Southwest quarter of Section 8, Township 3 South, Range 16 West, Bay County, Florida and being mare particularly described as follows:

Commence at a 4" by 4" concrete monument No. LB0340, marking the Southeast corner of Section 7, Township 3 South, Range 16 West, Bay County, Florida and proceed North 02 degrees 19 minutes 58 seconds East, along the East boundary line of the Southeast quarter of said Section 7, for a distance of 1802.20 feet to the POINT OF BEGINNING thence leaving said East boundary line proceed North 59 degrees 09 minutes 16 seconds West, for a distance of 556.19 feet; thence North 58 degrees 39 minutes 10 seconds