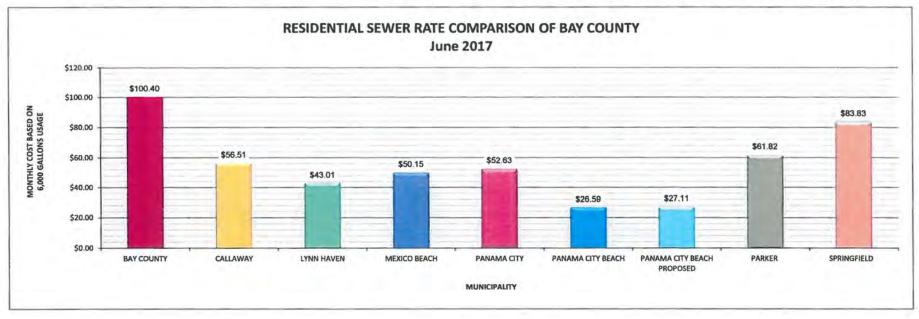

> Councilwoman Strange Aye Councilman Solis Aye Councilman Reichard Aye Councilman Chester Aye Mayor Thomas Aye

ORDINANCE 1424, WATER, SEWER, AND RECLAIMED WATER 2017-2018 RATE INCREASE, 1ST READING. Ms. Myers read Ordinance 1424 by title. The Mayor called for questions. Councilwoman Strange asked how the utility rate increase would affect the average homeowner. Councilman Solis said it would be less than \$.80 based on the charts provided. Mr. Gisbert added that the City had the lowest water rate in the County. Councilwoman Strange said she did not believe the rates should be raised every year. Councilman Solis asked when the last rate increase occurred and Ms. Myers replied two years ago. Councilman Solis said it was important for the citizens to know Panama City was 50% more, Lynn Haven 35% more, Mexico Beach 72% more, and Bay County 130% more than the City residents. Councilman Solis made the motion to approve Ordinance 1424. Second was by Councilman Reichard and the motion passed by majority roll call vote recorded as follows: