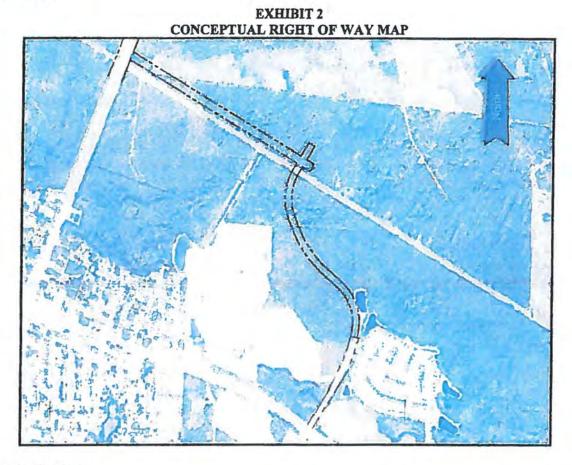

Councilwoman Strange Nay
Councilman Solis Aye
Councilman Reichard Aye
Councilman Chester Aye
Mayor Thomas Aye

RICHARD JACKSON BLVD. Councilwoman Strange said she had been contacted by residents in Breakfast Point and Seaclusion about crossing the Parkway in their golf carts. Mr. Gisbert said FDOT had denied the request for the Nautilus intersection about a year, eighteen months ago. Councilwoman Strange asked if the request could be resubmitted. Regarding Breakfast Point, golf carts could not cross the Parkway because the speed limit changed. Chief Whitman confirmed the north part of Richard Jackson was 25 mph but South Richard Jackson was 35 mph. Councilwoman Strange mentioned the numerous requests by people wanting to take their golf carts onto Gayle's Trails. Chief Whitman said under the grant, no motorized vehicles were permitted. Councilwoman Strange suggested a study to see the cost of golf cart trails connecting the neighborhoods to relieve traffic congestion. Chief Whitman named the roads on which golf carts were outlawed and said any crossing of a State road would have to be approved by FDOT.

Chief Whitman said the City was golf cart friendly, with the Pier Park crossing used frequently but it was approved by the State. He said if the Study warranted a crossing at Nautilus, the traffic signal would not be modified because it was already longer due to pedestrian traffic. He opposed golf carts on Richard Jackson Blvd. He said

LSVs could travel on Richard Jackson Blvd, because they could go 35mph.

Mayor Thomas said he opposed that idea because golf carts were not required to have insurance, fourteen year olds could drive the carts, and the City was asking FDOT to hurry the traffic yet asking them to allow slow vehicles to cross the roadway. He opposed the crossing. Councilwoman Strange made the motion to direct Staff to prepare a Resolution of Support for just Nautilus for Council approval at a future meeting. Second was by Councilman Chester and the motion passed by majority roll call vote recorded as follows: