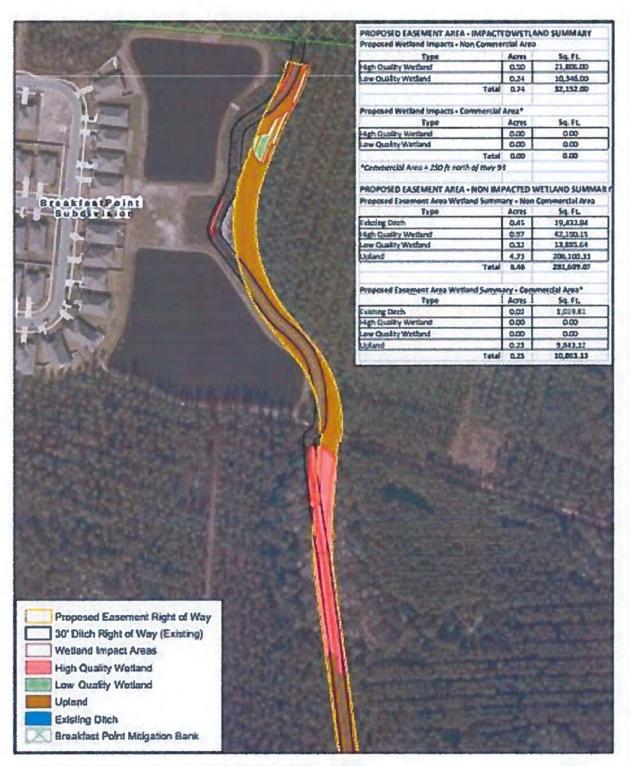

|                                                                   |
| STATE OF FLORIDA<br>COUNTY OF BAY                           |                                                                   |
| The foregoing instrument was ac, 2017, by Mario Gisbert and | cknowledged before me this day of, as City Manager and City Clerk |
| of the City of Panama City Beach, who                       |                                                                   |
| My commission expires:                                      |                                                                   |
|                                                             | (Notary Public - Signature)                                       |

### EXHIBIT "A" EASEMENT PROPERTY

## EXHIBIT E WETLAND IMPACTS



Exhibit E: Breakfast Point Channel - Proposed Impacts
Panama City Beach - Bay County, FL - August 3, 2017
Page 1 of 3

1 inch = 200 feet 0 100 200 400 Feet



Exhibit E: Breakfast Point Channel - Proposed Impacts
Panama City Beach - Bay County, FL - August 3, 2017
Page 2 of 3





Exhibit E: Breakfast Point Channel - Proposed Impacts
Panama City Beach - Bay County, FL - August 3, 2017
Page 3 of 3



## **EXHIBIT F**PLANS FOR INCOMPLETE ROAD AND DRAINAGE

# BREAKFAST POINT SUBDIVISION DRAINAGE IMPROVEMENT

FOR:

THE ST. JOE COMPANY
133 S. WATERSOUND PARKWAY
WATERSOUND, FL 32413



PREPARED ET



PROJECT 16246B

OFFICE AND PERSONS OF THE COMPANY OF



AGENDA ITEM #\_

AGENDA ITEM #\_



es

### **REGULAR ITEM 14\***



### CITY OF PANAMA CITY BEACH AGENDA ITEM SUMMARY

| ORIUM