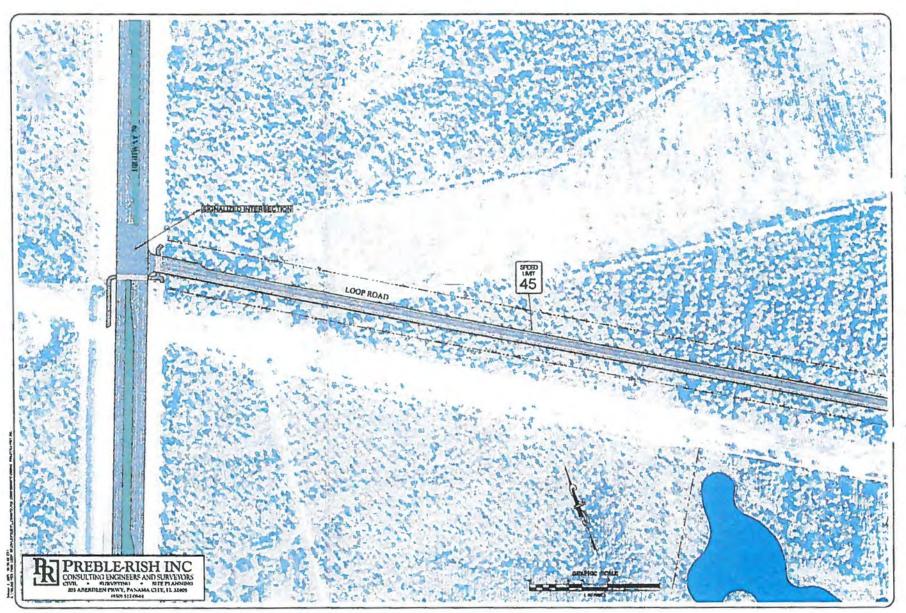

nters / Classifiers. The 10-hour turning movement counts (TMCs) were collected using Miovision Video Data Collection Units. The Traffax Bluetooth Detection Devices and Peek Pulsar Traffic Counters were deployed at the following locations:

- State Road 30A (US 98 / Panama City Beach Parkway) at Nautilus Street
- State Road 30A (US 98 / Panama City Beach Parkway) at Pier Park Drive
- State Road 79 at Powerline Road

10-hour TMCs collected at the following intersections:

- State Road 30A (US 98 / Panama City Beach Parkway) at Pier Park Drive
- State Road 30A (US 98 / Panama City Beach Parkway) at State Road 79 (Legacy Counts 3/13/2014)

7-day traffic volume counts were also collected at the current main entrance to Frank Brown Park on to State Road 30A (US 98 / Panama City Beach Parkway).







# **REGULAR ITEM 3**

Ord 1422



# CITY OF PANAMA CITY BEACH AGENDA ITEM SUMMARY

| 7.00                                                                                                                                                                                 |                                                                                                                                                                                                 |                                                                                                                                                                                                                                    |
|------------------------------------------------------------------------------------------------------