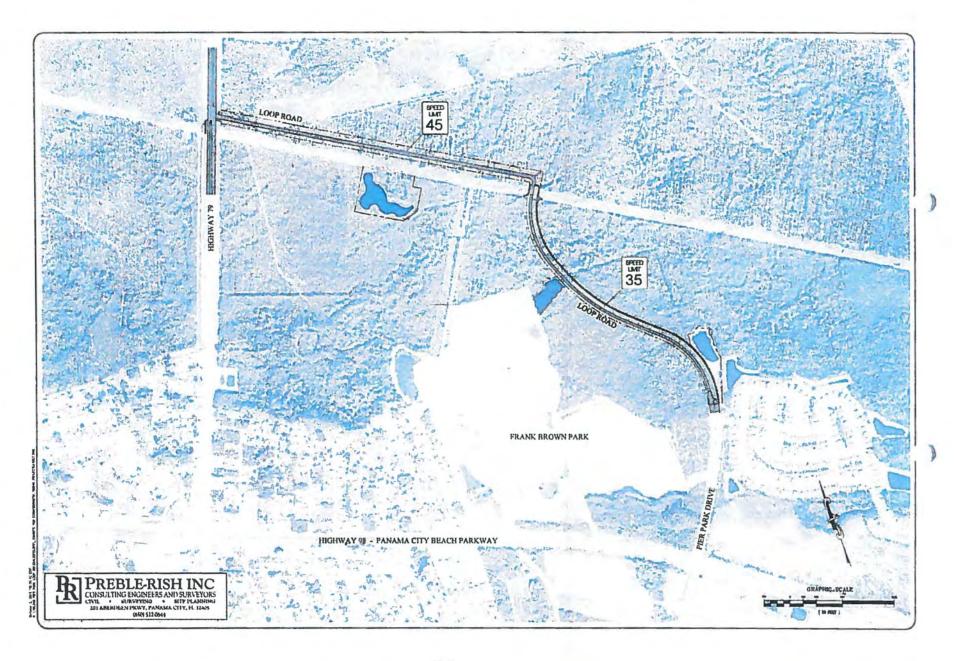

ad 30A (US 98 / Panama City Beach Parkway) at the entrance to Frank Brown Park (Mandy Lane)
- Analyze the potential need for dual eastbound left-turn lanes on State Road 30A (US 98 / Panama City Beach Parkway) at Pier Park Drive
- Perform a MUTCD Traffic Signal Warrant Analysis for the potential intersection of State Road 79 and Loop Road.

# **Project Location and Description**

The proposed Loop Road is to be located adjacent to Powerline Road / Gayles Trails which will include an extension of Pier Park Drive to the north of its existing termini. It is our understanding that the subject development will impact five (5) parcels which are denoted by the Bay County Property Appraiser as Parcels: 32720-020-000, 32724-040-000, 32739-050-000, 32740-000-000, and 32739-000-000.



Page 5 of 47



Traffic Operational Analysis Loop Road City of Panama City Beach August 14, 2015



## **Data Collection**

Traffic data for this study was collected by FTE from 8/4/2015 through 8/10/2015. All raw traffic data collected by FTE is passive, verifiable and not subject to human interpretation. The Origin and Destination Study was performed by using Traffax Bluetooth Detection Devices and Peek Pulsar Traffic Counters / Classifiers. The 10-hour turning movement counts (TMCs) were collected using Miovision Video Data Collection Units. The Traffax Bluetooth Detection Devices and Peek Pulsar Traffic Counters were deployed at the following locations:

- State Road 30A (US 98 / Panama City Beach Parkway) at Nautilus Street
- State Road 30A (US 98 / Panama City Beach Parkway) at Pier Park Drive
- S