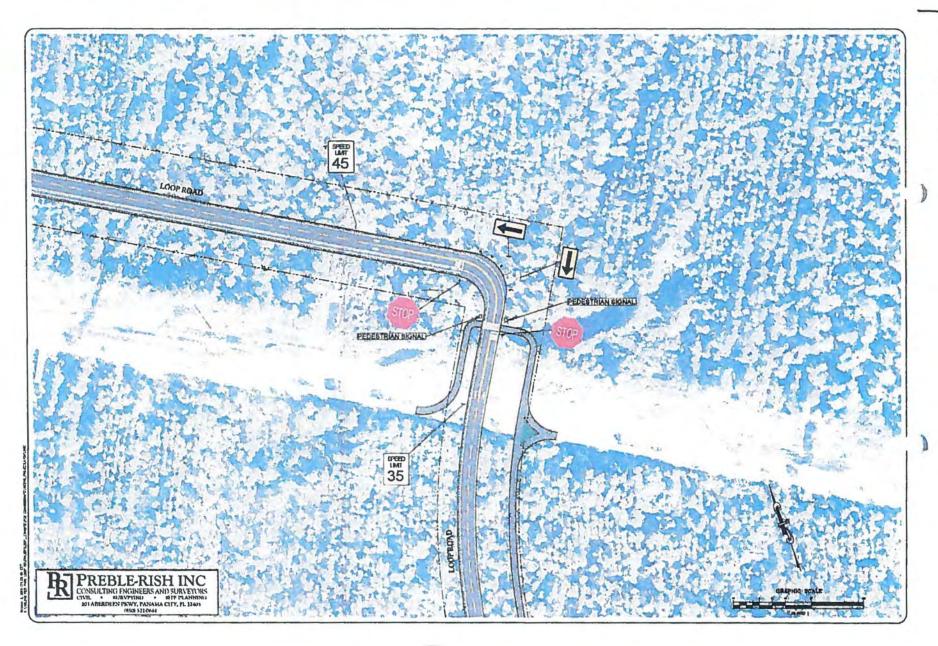

Councilwoman Strange Nay
Councilman Solis Aye
Councilman Reichard Aye
Councilman Chester Aye
Mayor Thomas Aye

RICHARD JACKSON BLVD. Councilwoman Strange said she had been contacted by residents in Breakfast Point and Seaclusion about crossing the Parkway in their golf carts. Mr. Gisbert said FDOT had denied the request for the Nautilus intersection about a year, eighteen months ago. Councilwoman Strange asked if the request could be resubmitted. Regarding Breakfast Point, golf carts could not cross the Parkway because the speed limit changed. Chief Whitman confirmed the north part of Richard Jackson was 25 mph but South Richard Jackson was 35 mph. Councilwoman Strange mentioned the numerous requests by people wanting to take their golf carts onto Gayle's Trails. Chief Whitman said under the grant, no motorized vehicles were permitted. Councilwoman Strange suggested a study to see the cost of golf cart trails connecting the neighborhoods to relieve traffic congestion. Chief Whitman named the roads on which golf carts were outlawed and said any crossing of a State road would have to be approved by FDOT.

Chief Whitman said the City was golf cart friendly, with the Pier Park crossing used frequently but it was approved by the State. He said if the Study warranted a crossing at Nautilus, the traffic signal would not be modified because it was already longer due to pedestrian traffic. He opposed golf carts on Richard Jackson Blvd. He said

LSVs could travel on Richard Jackson Blvd, because they could go 35mph.

Mayor Thomas said he opposed that idea because golf carts were not required to have insurance, fourteen year olds could drive the carts, and the City was asking FDOT to hurry the traffic yet asking them to allow slow vehicles to cross the roadway. He opposed the crossing. Councilwoman Strange made the motion to direct Staff to prepare a Resolution of Support for just Nautilus for Council approval at a future meeting. Second was by Councilman Chester and the motion passed by majority roll call vote recorded as follows: