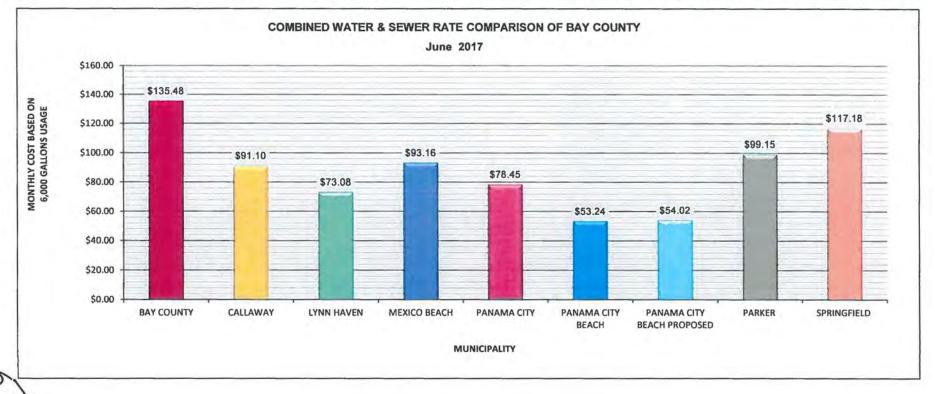

> Councilwoman Strange Aye Councilman Solis Aye Councilman Reichard Aye Councilman Chester Aye Mayor Thomas Aye

ORDINANCE 1424, WATER, SEWER, AND RECLAIMED WATER 2017-2018 RATE INCREASE, 1ST READING. Ms. Myers read Ordinance 1424 by title. The Mayor called for questions. Councilwoman Strange asked how the utility rate increase would affect the average homeowner. Councilman Solis said it would be less than \$.80 based on the charts provided. Mr. Gisbert added that the City had the lowest water rate in the County. Councilwoman Strange said she did not believe the rates should be raised every year. Councilman Solis asked when the last rate increase occurred and Ms. Myers replied two years ago. Councilman Solis said it was important for the citizens to know Panama City was 50% more, Lynn Haven 35% more, Mexico Beach 72% more, and Bay County 130% more than the City residents. Councilman Solis made the motion to approve Ordinance 1424. Second was by Councilman Reichard and the motion passed by majority roll call vote recorded as follows: