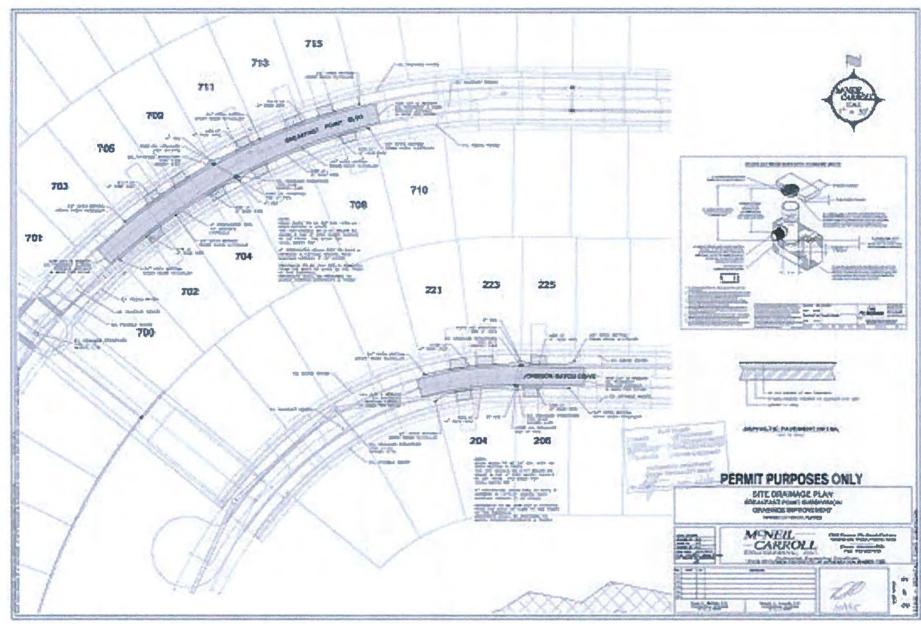

|

### EXHIBIT "A" EASEMENT PROPERTY

## EXHIBIT E WETLAND IMPACTS



Exhibit E: Breakfast Point Channel - Proposed Impacts
Panama City Beach - Bay County, FL - August 3, 2017
Page 1 of 3

1 inch = 200 feet 0 100 200 400 Feet



Exhibit E: Breakfast Point Channel - Proposed Impacts
Panama City Beach - Bay County, FL - August 3, 2017
Page 2 of 3





Exhibit E: Breakfast Point Channel - Proposed Impacts
Panama City Beach - Bay County, FL - August 3, 2017
Page 3 of 3



## **EXHIBIT F**PLANS FOR INCOMPLETE ROAD AND DRAINAGE

# BREAKFAST POINT SUBDIVISION DRAINAGE IMPROVEMENT

FOR:

THE ST. JOE COMPANY
133 S. WATERSOUND PARKWAY
WATERSOUND, FL 32413



PREPARED ET



PROJECT 16246B

OFFICE AND PERSONS OF THE COMPANY OF



AGENDA ITEM #\_

AGENDA ITEM #\_



es

### **REGULAR ITEM 14\***



### CITY OF PANAMA CITY BEACH AGENDA ITEM SUMMARY

| ORIUM                                                                                                                                                                                                                                                             |