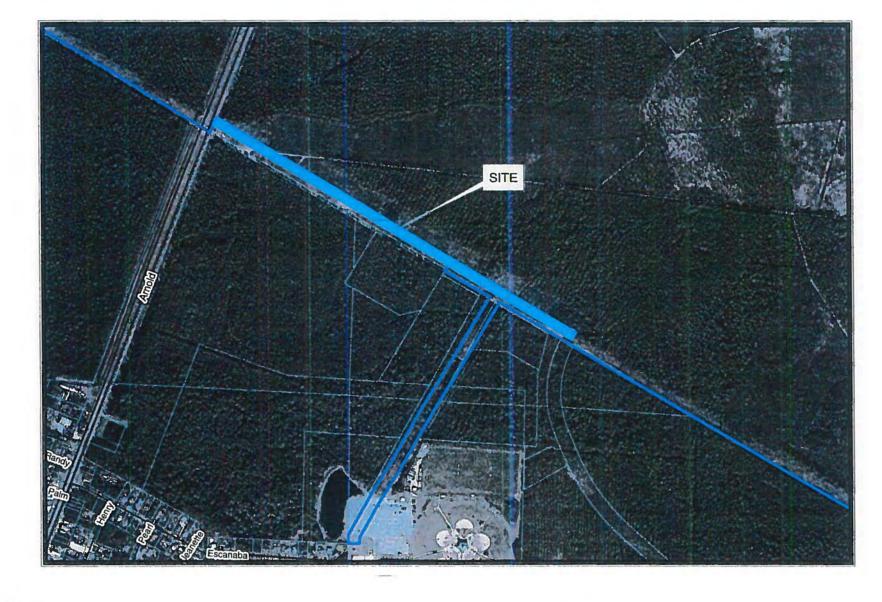

e roadway development.

### C. COMPATABILITY WITH SURROUNDING LAND USES:

Compatibility is generally defined as a condition in which land uses or conditions can coexist in relative proximity to each other in a stable fashion over time such that no use or condition is unduly negatively impacted directly or indirectly by another use or condition.

Surrounding parcels are zoned PUD, County Village Center. The proposed zoning assignment is not anticipated to create a condition or use that would unduly negatively impact, directly or indirectly surrounding properties.

### CONCLUSION:

Staff has no objections to the Annexation / Large Scale Plan Amendment / Zoning Designation.



# Legend

PCB\_Parcels

Major Road

- Minor Road





Prepared by The City of Panama City Beach Planning Department



# Legend

City Limits

PCB\_Parcels

- Major Road

Minor Road





Prepared by The City of Panama City Beach Planning Department







### SURVEYOR'S NOTES:

BEARINGS SHOWN HEREON ARE REFERENCED TO FLORIDA STATE PLANE COORDINATES, NORTH ZONE, NAD 1983/90, U.S.

PLANE COORDINATES, NORTH ZONE, NAD 1983/90, U.S. SURVEY FEET.
THIS SKETCH, MAP, AND REPORT IS NOT VALID WITHOUT THE SIGNATURE AND ORIGINAL RAISED SEAL OF A FLORIDA LICENSED SURVEYOR AND MAPPER. ADDITIONS OR DELETIONS TO SURVEY MAPS OR REPORTS BY OTHER THAN THE SIGNING PARTY OR PARTIES IS PROHIBITED WITHOUT WRITTEN CONSENT OF THE SIGNING PARTY OR PARTIES.
SOURCE OF INFORMATION: PREVIOUS SURVEY BY PREFILE FIRSH INC.

SOURCE OF INFORMATION: PREVIOUS SURVEY BY PREBLE-RISH, INC.
NO TITLE SEARCH, TITLE OPINION OR ABSTRACT WAS PERFORMED