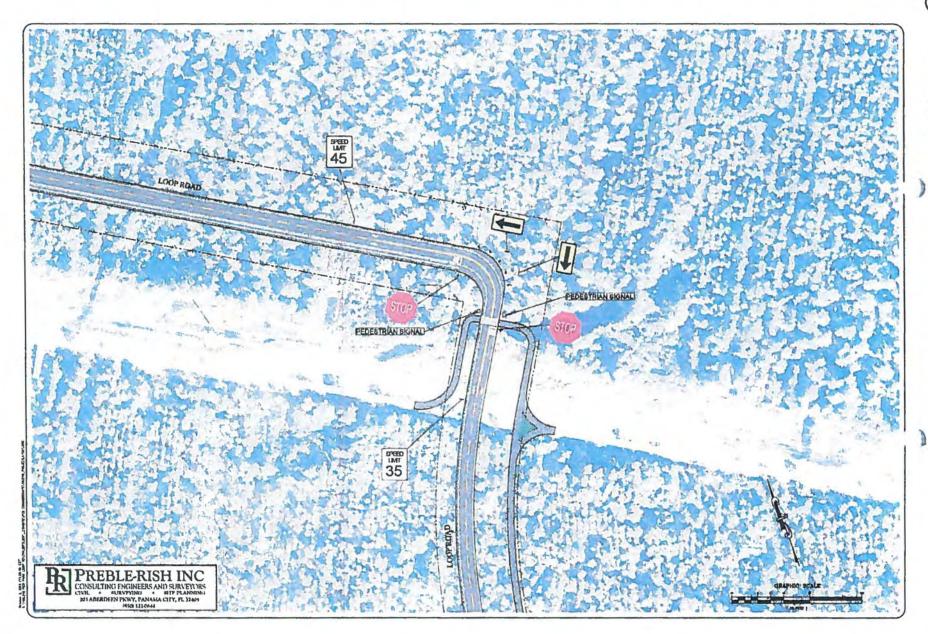

ers / Classifiers. The 10-hour turning movement counts (TMCs) were collected using Miovision Video Data Collection Units. The Traffax Bluetooth Detection Devices and Peek Pulsar Traffic Counters were deployed at the following locations:

- State Road 30A (US 98 / Panama City Beach Parkway) at Nautilus Street
- State Road 30A (US 98 / Panama City Beach Parkway) at Pier Park Drive
- State Road 79 at Powerline Road

10-hour TMCs collected at the following intersections:

- State Road 30A (US 98 / Panama City Beach Parkway) at Pier Park Drive
- State Road 30A (US 98 / Panama City Beach Parkway) at State Road 79 (Legacy Counts 3/13/2014)

7-day traffic volume counts were also collected at the current main entrance to Frank Brown Park on to State Road 30A (US 98 / Panama City Beach Parkway).







# **REGULAR ITEM 3**

Ord 1422



# CITY OF PANAMA CITY BEACH AGENDA ITEM SUMMARY

| 7.00                                                                                                                                                                                 |                                                                                                                                                                                                 |                                                                                                                                                                                                                                    |
|--------------------------------------------------------------------------------------------------------