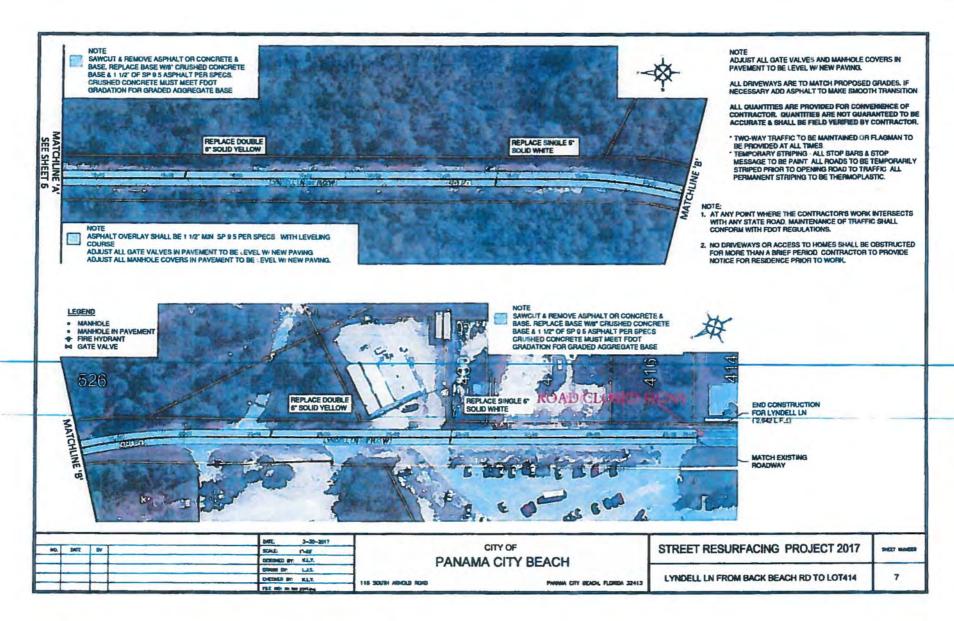

will state road closed with the dates and hours closed and access to Lyndell Subdivision will be off Middle Beach Road.

Setup MOT. Close down both lanes for this portion of the road at 8:30am on the first day to allow commuters time to get to work. Shut down turn lane with arrow board and barrels on back beach road.

Start excavation and removal of asphalt.

Subgrade road and bring in base to raise roadway approximately 2'. Reopen roadway with base in place at the end of each workday.

Closing the roadway down will be safer due to the drop off that will be present when building up one lane at a time. Also, it will cut down the total work time in that area by one full day.

Thanks.

John Pollman Project Manager

> QUALITY SINCE 1958 CGC1522062 • CUC056975 • CBC057933

AGENDA ITEM#\_ 20