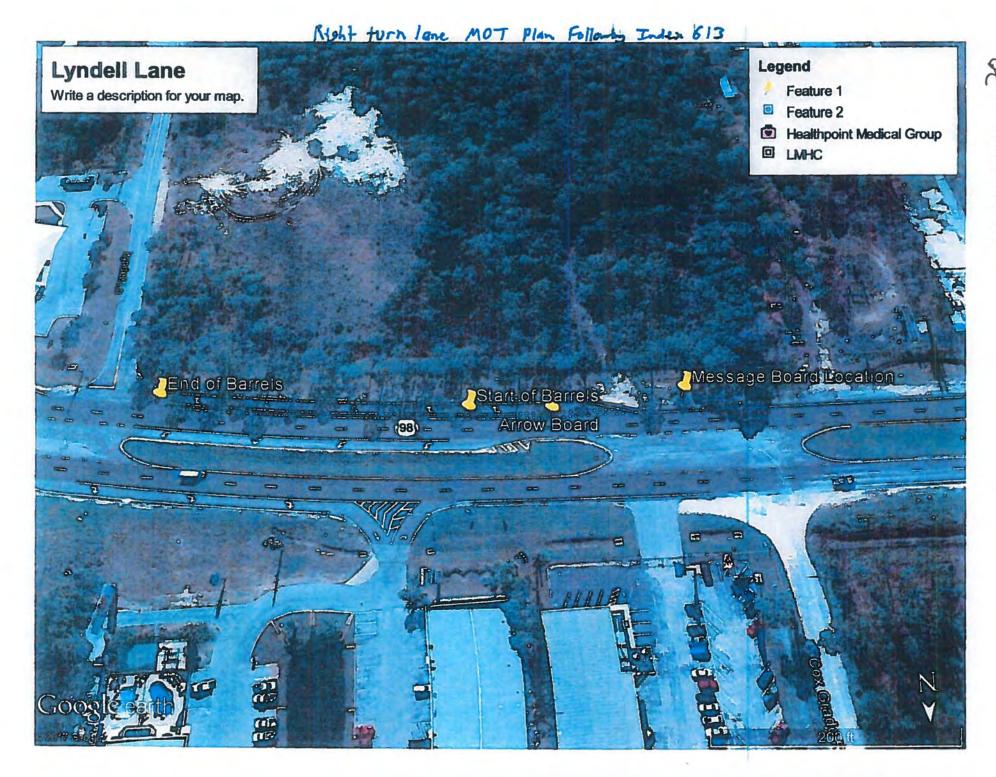

d will state road closed with the dates and hours closed and access to Lyndell Subdivision will be off Middle Beach Road.

Setup MOT. Close down both lanes for this portion of the road at 8:30am on the first day to allow commuters time to get to work. Shut down turn lane with arrow board and barrels on back beach road.

Start excavation and removal of asphalt.

Subgrade road and bring in base to raise roadway approximately 2'. Reopen roadway with base in place at the end of each workday.

Closing the roadway down will be safer due to the drop off that will be present when building up one lane at a time. Also, it will cut down the total work time in that area by one full day.

Thanks.

John Pollman Project Manager

> QUALITY SINCE 1958 CGC1522062 • CUC056975 • CBC057933

AGENDA ITEM#\_ 20