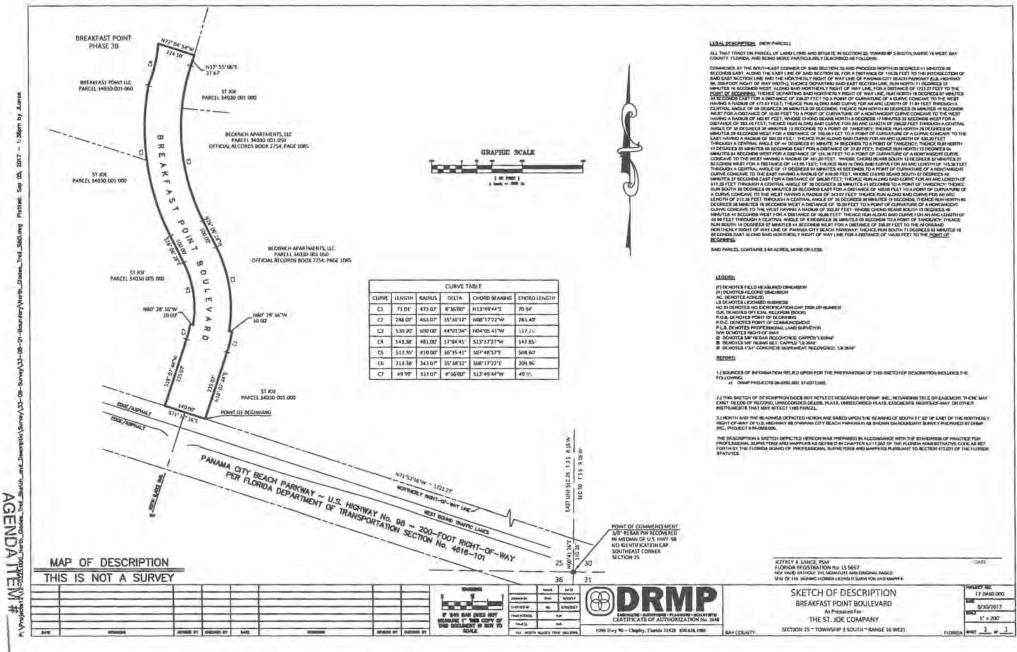

, the City finds that renaming of this road will reduce confusion and is in the public's interest.

NOW THEREFORE BE IT RESOLVED by the City Council of the City of Panama City Beach, Florida, that the segment of North Glades Trail described in Exhibit A, attached and incorporated herein, shall be renamed Breakfast Point Boulevard.

AND BE IT FURTHER RESOLVED that the timing and implementation of this Resolution shall be effected by the Public Works Department, in concert with Bay County GIS and affected law enforcement and emergency services, to minimize any confusion or inconvenience.

THIS RESOLUTION shall be effective immediately upon passage.

PASSED in regular session this \_\_\_ day of \_\_\_\_\_, 2017.

# By: \_\_\_\_\_\_\_ Mike Thomas, Mayor ATTEST:

City Clerk

Resolution 17-142



# **REGULAR ITEM 11**



## CITY OF PANAMA CITY BEACH AGENDA ITEM SUMMARY

| DEPARTMENT MAKING REQUEST/NAME:  ENGINEERING/KELLY JENKINS                                                                                                                                           |                                                                                                         | 2. MEETING DATE:<br>SEPTEMBER 28, 2017                                                                                                                                                                               |
|------------------------------------------------------------------------------------------------------------------------------------------------------------------------------------------------------|-