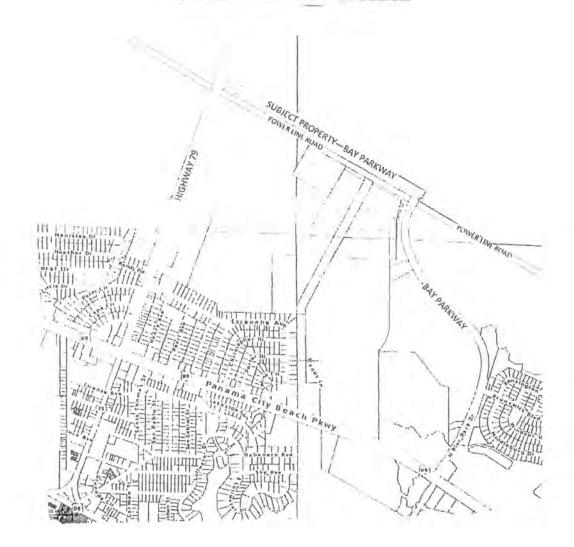

|
| ATTEST:                                    | Mike Thomas, Mayor                     |           |
| Diane Fowler, City Clerk                   |                                        |           |
|                                            |                                        |           |
| EXAMINED AND APPROVED by me                | this day of                            | , 2017.   |
| EXAMINED AND APPROVED by me                | this day of<br>Mike Thom               |           |
| PUBLISHED in the Panama City New , 2017.   | Mike Thom                              | as, Mayor |
| PUBLISHED in the Panama City Nev           | Mike Thom<br>vs-Herald on the and days | as, Mayor |

ORDINANCE NO. 1412 Page 3 of 4 Pages

AGENDA ITEM#

### ATTACHMENT TO ORDINANCE NO. 1412



#### EXHIBIT "A"

#### THE PROPERTY

### A PORTION OF

Pier Park North Segment 1:

COMMENCE AT THE SOUTHWEST CORNER OF SECTION 17, TOWNSHIP 3 SOUTH, RANGE 16 WEST, BAY COUNTY, FLORIDA: THENCE ALONG THE WEST BOUNDARY OF SAID SECTION 17, NORTH 01°33'11" EAST FOR A DISTANCE OF 2130.31 FEET TO THE SOUTHERLY RIGHT-OF-WAY LINE OF U.S. HIGHWAY NO. 98 (Panama city beach parkway - a 200 feet wide right-of-way); Thence Southeasterly along SAID SOUTHERLY RIGHT-OF-WAY LINE THE FOLLOWING THREE [3] COURSES: SOUTH 69'52'57' EAST FOR A DISTANCE OF 725.05 FEET TO A POINT OF CURVATURE TO THE RIGHT AND CONCAVE SOUTHWESTERLY; THENCE SOUTHEASTERLY ALONG SAID ARC OF CURVE WITH A RADIUS OF 5661.63 FEET, A DELTA ANGLE OF 15'41'00", [CHORD BEARING SOUTH 62"02"22" EAST A DISTANCE OF 1544.91 FEET) FOR AN ARC DISTA