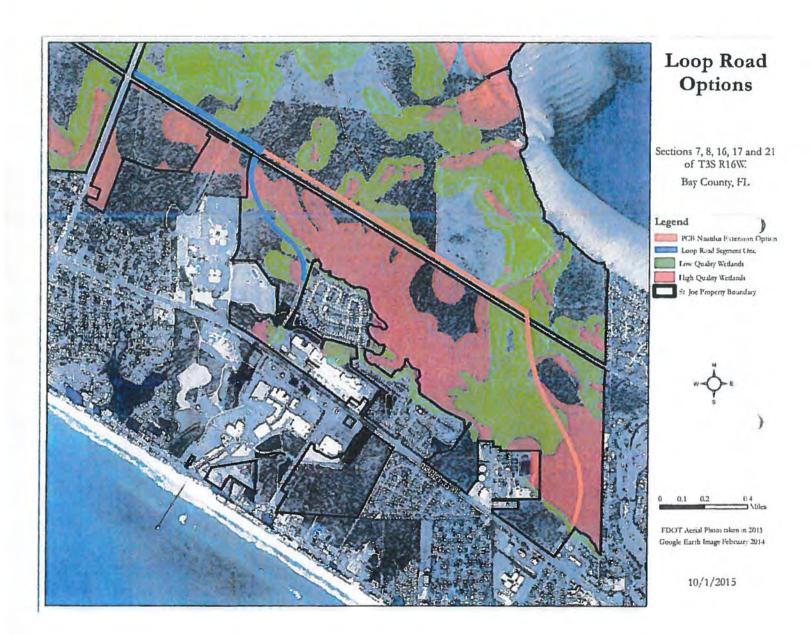

4 FDOT PRESENTATION REGARDING PROJECT DEVELOPMENT AND ENVIRONMENTAL STUDY (PD&E) FOR THE PARKWAY FROM MANDY LANE TO THOMAS DRIVE. The Mayor invited Ms. Suzanne Lex to the podium, joined by Mr. Rudy Gotmare, project manager, to explain the powerpoint presentation for the capacity improvement project for the Parkway. Mr. Gotmare explained the future improvements and invited the public to the Public Hearing at the Lyndell Senior Center August 10<sup>th</sup> beginning at 5:30 P.M.. Ms. Lex and Mr. Gotmare responded to numerous questions from the Council members concerning construction funds, the lengthy right-of-way acquisition process to obtain Federal funds, the date 2045, and the potential SIS corridor designation. Mayor Thomas explained his efforts in working with St. Joe and Secretary Phillip Gainer in expediting the project. Mr. Gisbert explained the partnership between St. Joe, the County and potentially FDOT in the construction of Bay Parkway to Nautilus.

Councilwoman Strange Nay
Councilman Solis Aye
Councilman Reichard Aye
Councilman Chester Aye
Mayor Thomas Aye

RICHARD JACKSON BLVD. Councilwoman Strange said she had been contacted by residents in Breakfast Point and Seaclusion about crossing the Parkway in their golf carts. Mr. Gisbert said FDOT had denied the request for the Nautilus intersection about a year, eighteen months ago. Councilwoman Strange asked if the request could be resubmitted. Regarding Breakfast Point, golf carts could not cross the Parkway because the speed limit changed. Chief Whitman confirmed the north part of Richard Jackson was 25 mph but South Richard Jackson was 35 mph. Councilwoman Strange mentioned the numerous requests by people wanting to take their golf carts onto Gayle's Trails. Chief Whitman said under the grant, no motorized vehicles were permitted. Councilwoman Strange suggested a study to see the cost of golf cart trails connecting the neighborhoods to relieve traffic congestion. Chief Whitman named the roads on which golf carts were outlawed and said any crossing of a State road would have to be approved by FDOT.

Chief Whitman said the City was golf cart friendly, with the Pier Park crossing used frequently but it was approved by the State. He said if the Study warranted a crossing at Nautilus, the traffic signal would not be modified because it was already longer due to pedestrian traffic. He opposed golf carts on Richard Jackson Blvd. He said

LSVs could travel on Richard Jackson Blvd, because they could go 35mph.

Mayor Thomas said he opposed that idea because golf carts were not required to have insurance, fourteen year olds could drive the carts, and the City was asking FDOT to hurry the traffic yet asking them to allow slow vehicles to cross the roadway. He opposed the crossing. Councilwoman Strange made the motion to direct Staff to prepare a Resolution of Support for just Nautilus for Council approval at a future meeting. Second was by Councilman Chester and the motion passed by majority roll call vote recorded as follows:

Councilwoman Strange Aye
Councilman Solis Nay
Councilman Reichard Aye
Councilman Chester Aye
Mayor Thomas Nay

STANDARDIZATION OF PUBLIC RECORDS REQUESTS. Councilwoman Strange said the City had received a lot of Public Records Requests and other cities had their rates posted on line. She suggested the fees be posted. Councilman Reichard said the emphasis would be providing the public service with the understanding that other residents should not pay for the request. Ms. Myers said this would not be a revenue raising scheme and the Statute did allow for reimbursement of excessive service costs. She understood that the Council wanted the rates published on the website and agreed the City already had a process. Mr. Gisbert said the rate currently charged, ratified by the State Attorney, was 2 minutes per email, the first hour of labor free, and subsequent hourly rate at \$38.62 per hour. The hourly rate included benefits.