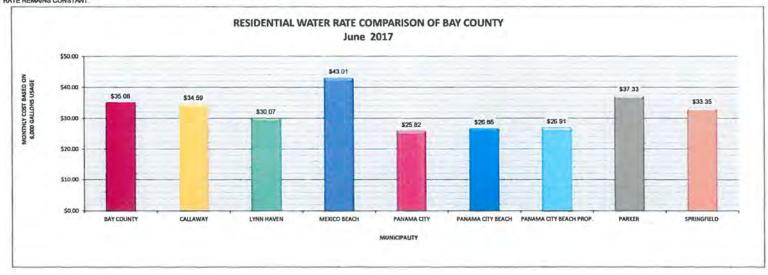

> Councilwoman Strange Aye Councilman Solis Aye Councilman Reichard Aye Councilman Chester Aye Mayor Thomas Aye

ORDINANCE 1424, WATER, SEWER, AND RECLAIMED WATER 2017-2018 RATE INCREASE, 1ST READING. Ms. Myers read Ordinance 1424 by title. The Mayor called for questions. Councilwoman Strange asked how the utility rate increase would affect the average homeowner. Councilman Solis said it would be less than \$.80 based on the charts provided. Mr. Gisbert added that the City had the lowest water rate in the County. Councilwoman Strange said she did not believe the rates should be raised every year. Councilman Solis asked when the last rate increase occurred and Ms. Myers replied two years ago. Councilman Solis said it was important for the citizens to know Panama City was 50% more, Lynn Haven 35% more, Mexico Beach 72% more, and Bay County 130% more than the City residents. Councilman Solis made the motion to approve Ordinance 1424. Second was by Councilman Reichard and the motion passed by majority roll call vote recorded as follows: