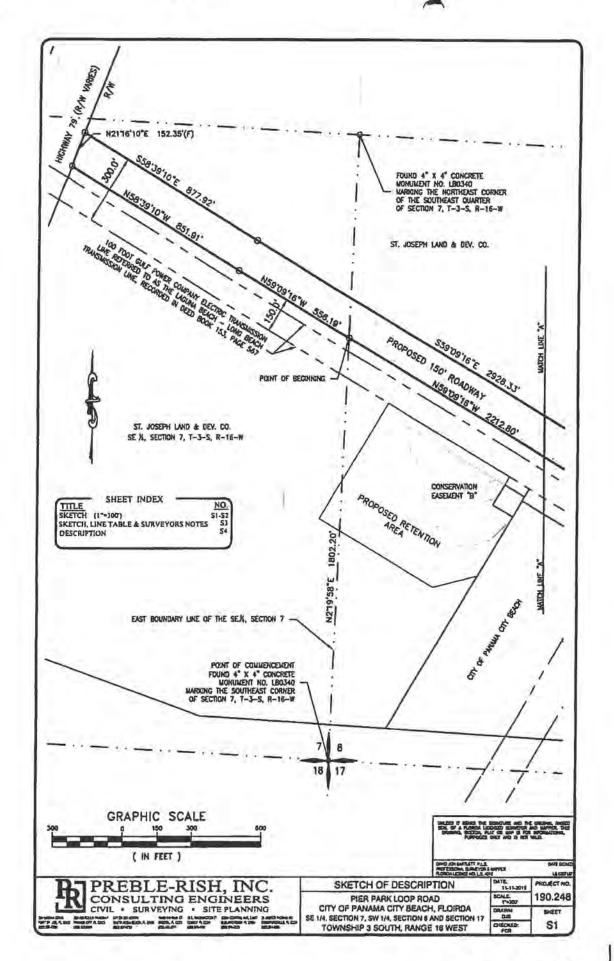

land uses or conditions can coexist in relative proximity to each other in a stable fashion over time such that no use or condition is unduly negatively impacted directly or indirectly by another use or condition.

Surrounding parcels are zoned PUD, County Village Center. The proposed zoning assignment is not anticipated to create a condition or use that would unduly negatively impact, directly or indirectly surrounding properties.

### CONCLUSION:

Staff has no objections to the Annexation / Large Scale Plan Amendment / Zoning Designation.



# Legend

PCB\_Parcels

Major Road

- Minor Road





Prepared by The City of Panama City Beach Planning Department



# Legend

City Limits

PCB\_Parcels

- Major Road

Minor Road





Prepared by The City of Panama City Beach Planning Department







### SURVEYOR'S NOTES:

BEARINGS SHOWN HEREON ARE REFERENCED TO FLORIDA STATE PLANE COORDINATES, NORTH ZONE, NAD 1983/90, U.S.

PLANE COORDINATES, NORTH ZONE, NAD 1983/90, U.S. SURVEY FEET.
THIS SKETCH, MAP, AND REPORT IS NOT VALID WITHOUT THE SIGNATURE AND ORIGINAL RAISED SEAL OF A FLORIDA LICENSED SURVEYOR AND MAPPER. ADDITIONS OR DELETIONS TO SURVEY MAPS OR REPORTS BY OTHER THAN THE SIGNING PARTY OR PARTIES IS PROHIBITED WITHOUT WRITTEN CONSENT OF THE SIGNING PARTY OR PARTIES.
SOURCE OF INFORMATION: PREVIOUS SURVEY BY PREFILE FIRSH INC.

SOURCE OF INFORMATION: PREVIOUS SURVEY BY PREBLE-RISH, INC.
NO TITLE SEARCH, TITLE OPINION OR ABSTRACT WAS PERFORMED BY, NOR PROVIDED TO PREBLE-RISH, INC., FOR THE SUBJECT PROPERTY. THERE MAY BE DEEDS OF RECORD, UNRECORDED DEEDS, EASEMENTS, ENCONCH