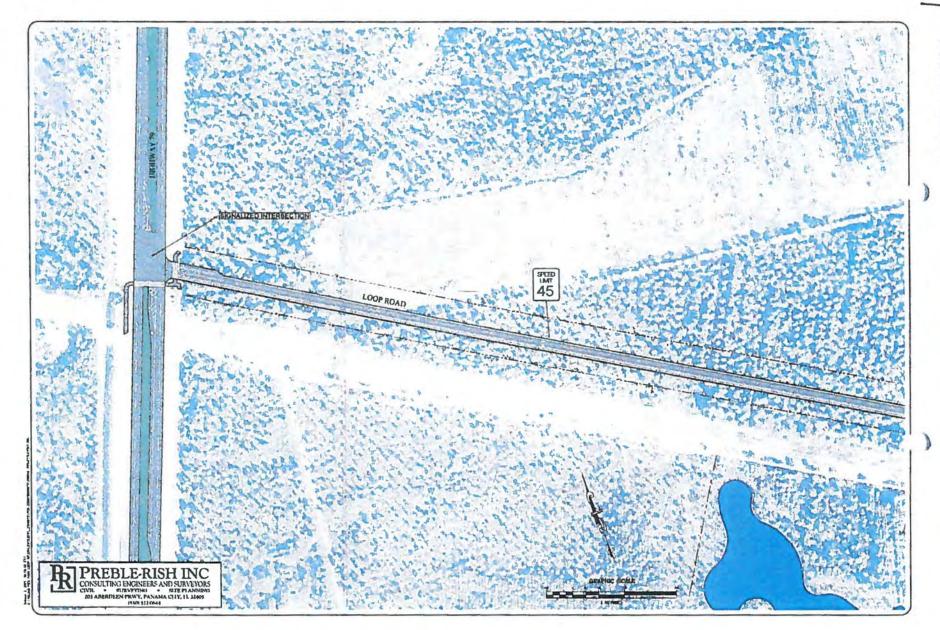

Councilwoman Strange Nay
Councilman Solis Aye
Councilman Reichard Aye
Councilman Chester Aye
Mayor Thomas Aye

RICHARD JACKSON BLVD. Councilwoman Strange said she had been contacted by residents in Breakfast Point and Seaclusion about crossing the Parkway in their golf carts. Mr. Gisbert said FDOT had denied the request for the Nautilus intersection about a year, eighteen months ago. Councilwoman Strange asked if the request could be resubmitted. Regarding Breakfast Point, golf carts could not cross the Parkway because the speed limit changed. Chief Whitman confirmed the north part of Richard Jackson was 25 mph but South Richard Jackson was 35 mph. Councilwoman Strange mentioned the numerous requests by people wanting to take their golf carts onto Gayle's Trails. Chief Whitman said under the grant, no motorized vehicles were permitted. Councilwoman Strange suggested a study to see the cost of golf cart trails connecting the neighborhoods to relieve traffic congestion. Chief Whitman named the roads on which golf carts were outlawed and said any crossing of a State road would have to be approved by FDOT.

Chief Whitman said the City was golf cart friendly, with the Pier Park crossing used frequently but it was approved by the State. He said if the Study warranted a crossing at Nautilus, the traffic signal would not be modified because it was already longer due to pedestrian traffic. He opposed golf carts on Richard Jackson Blvd. He said

LSVs could travel on Richard Jackson Blvd, because they could go 35mph.

Mayor Thomas said he opposed that idea because golf carts were not required to have insurance, fourteen year olds could drive the carts, and the City was asking FDOT to hurry the traffic yet asking them to allow slow vehicles to cross the roadway. He opposed the crossing. Councilwoman Strange made the motion to direct Staff to prepare a Resolution of Support for just Nautilus for Council approval at a future meeting. Second was by Councilman Chester and the motion passed by majority roll call vote recorded as follows: