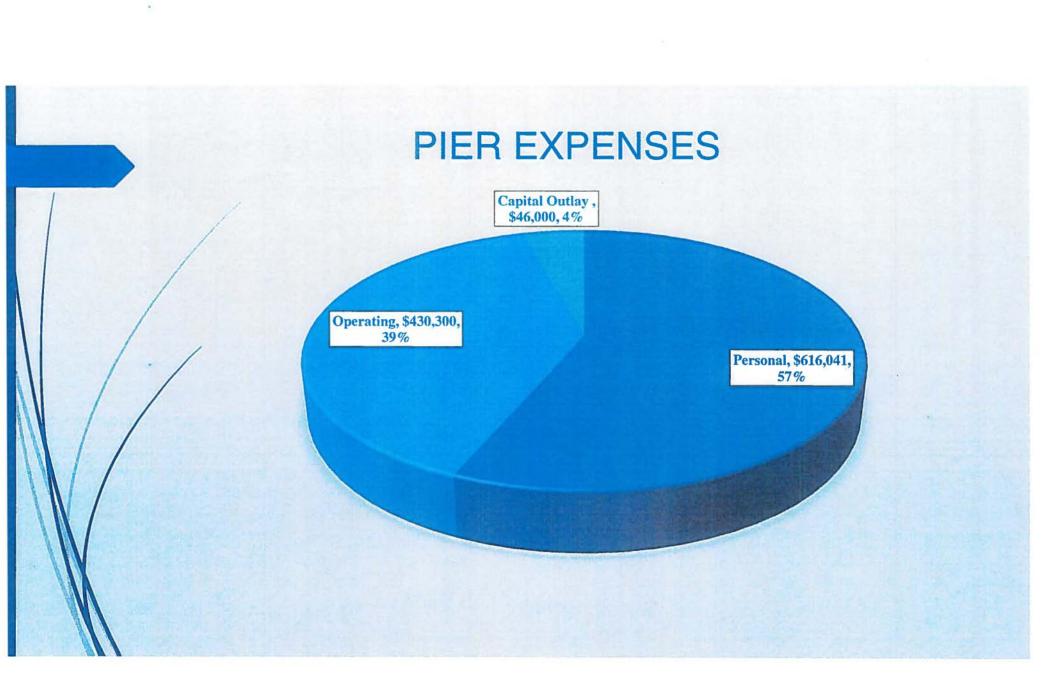

\$150.00       | \$500.00       | \$500.0       |
| 402-0000-389.41-00 | Other Grants and Donations      | \$0.00         | \$0.00         | \$0.0         |
| 402-0000-389.90-10 | Cash Carry Forward Unrestricted | \$591,309.00   | \$663,718.00   | \$408,918.0   |
| 402-0000-389.90-15 | Cash Carry Forward Designated   |                |                |               |
|                    | Renewal and Replacement         | \$750,000.00   | \$750,000.00   | \$750,000.0   |
| TOTAL INCOME AN    | D NON-REVENUE                   | \$2,524,759.00 | \$2,705,368.00 | \$2,452,418.0 |
|                    |                                 |                | 7.15%          | -9.359        |
|                    |                                 |                |                | -2.879        |



# **Personal Services** Current FT Personnel \* 3 pier attendants ✤ 2 carpenters (beach access) ✤ 1 crew chief ✤ 1 maintenance ✤ Allocated share of parks and recreation director (15%) ✤ Allocated share of beach and aquatic superintendent (80%) ✤ Allocated share of concession and admin supervisor (20%)



Current PT and Seasonal Personnel

- ✤ 2 PT pier attendants
- ✤ 2 PT maintenance
- 1 PT beach lifeguard
- ✤ 6 seasonal beach lifeguards



- Proposed Additional Positions
  - ✤ 1 FT admin support specialist (30%)
  - ✤ 1 FT IT specialist (3%)
  - ✤ 1 PT maintenance



- 10/01/17 all FT personnel COLA 1.75%
- January/ February 2018 merit component 1.75% allocated based upon performance evaluations
- Employer retirement contribution % per actuary 10%
- Health insurance premiums unchanged a