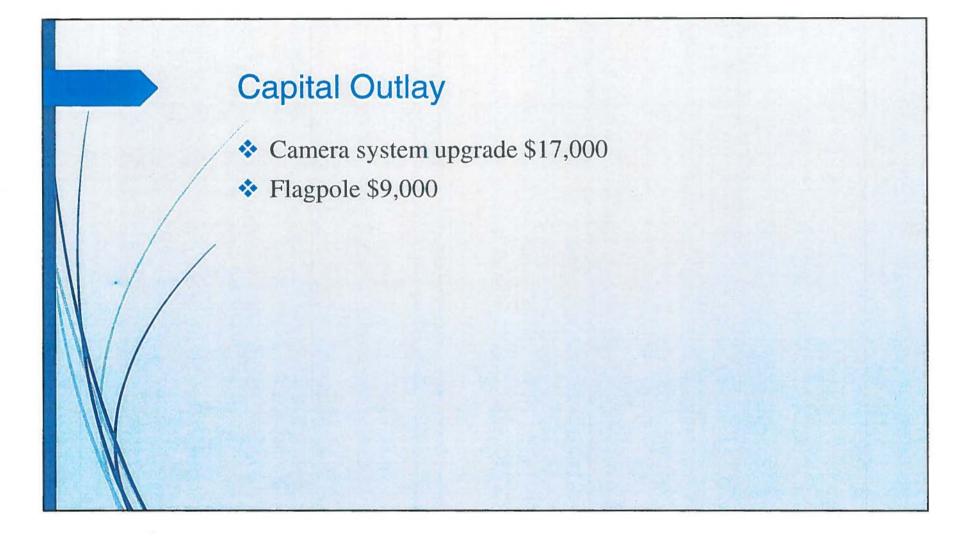

rt specialist (30%)
  - ✤ 1 FT IT specialist (3%)
  - ✤ 1 PT maintenance



- 10/01/17 all FT personnel COLA 1.75%
- January/ February 2018 merit component 1.75% allocated based upon performance evaluations
- Employer retirement contribution % per actuary 10%
- Health insurance premiums unchanged at \$540 per employee per month paid 100% by the City



Increase of 8.55% over FY 2017 amended budget

- Rent increase of \$12,000 for submerged land lease to State of Florida determined based upon percentage of revenue
- Repairs and maintenance beach access increase of \$37,000 based upon input from capital study workshop
- Decrease in operating supplies of \$6,000 due to established carpenter program in place (year 2)
- Decrease in professional other of \$14,200 as capital study non-recurring





## RESOLUTION NO. 17-

## A RESOLUTION AMENDING THE BUDGET FOR THE CITY OF PANAMA CITY BEACH, FLORIDA FOR THE FISCAL YEAR 2016-2017 APPROPRIATING REVENUES AND PROVIDING AN EFFECTIVE DATE.

Section 1. The following budget is adopted for the City of Panama City Beach, Florida, for the fiscal year beginning 1 October, 2016, and ending 30 September, 2017

## AQUATIC CENTER FUND

| CASH BALANCES BROUGHT FORWARD<br>ESTIMATED INCOME<br>TOTAL ESTIMATED INCOME AND BALANCES | <u>\$99,155.00</u><br><u>\$905,450.00</u><br><b>\$1,004,605.00</b> |
|------------------------------------------------------------------------------------------|--------------------------------------------------------------------|
| EXPENDITURES                                                                             | \