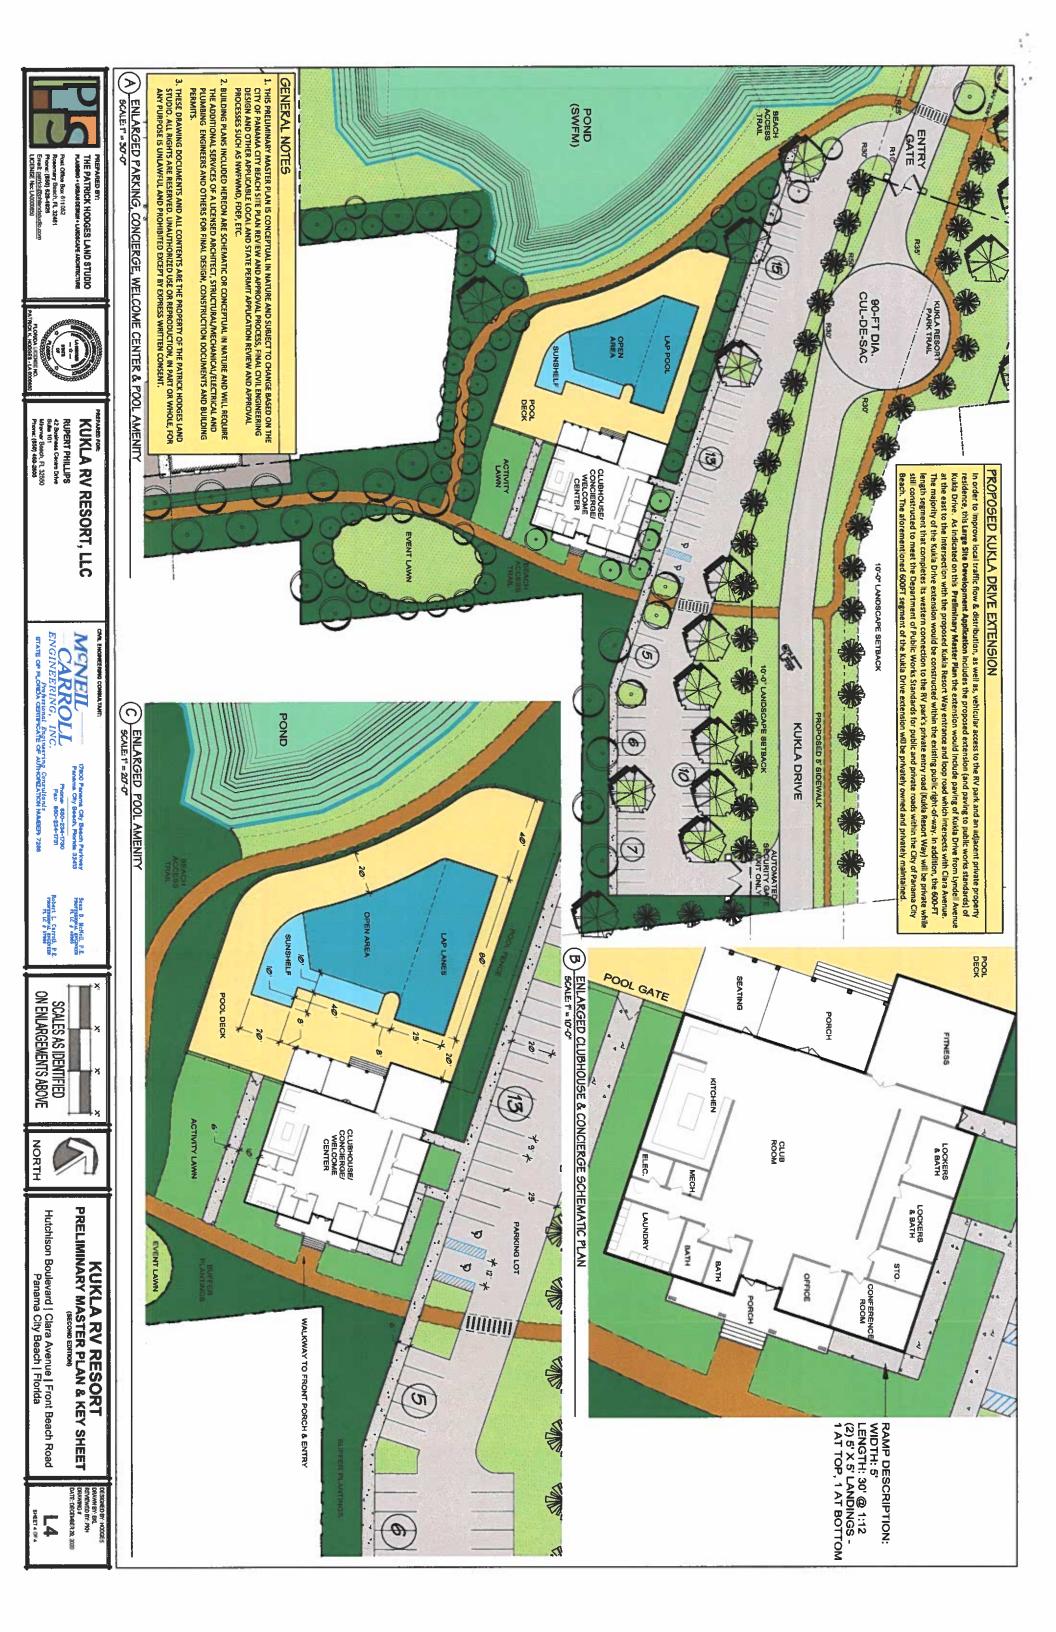

- I. There is adequate shielding to protect adjacent property owners from noise, lights and other obnoxious elements and activities, taking into consideration other surrounding uses:
  Provide detailed explanation: Kukla will have privacy fencing and heavy landscape around and the property. Lighting will be in accordance with city requirements. The property will be focused on the natural beauty of our area and lighting will be minimal to reduce visual pollution.
- J. The existing or proposed improvements and facilities are adequate for the use intended: Provide detailed explanation: Kukla will include water, sewer and power to each RV site. The amenities are numerous; walking/running/biking path, resort pool with zero entry, sunning shelf shelf and extensive outdoor decking, large fitness facility, multiple bathroom and showering facilities throughout the resort, club room, laundry facility, meeting room, check-in Concierge, activity lawn, event lawn, dog park and small lake.
- K. There will be no adverse effect on water, sewage and drainage in the surrounding area:
   Provide detailed explanation: Storm water containment will be maintained per requirements.
   City sewer will be per code and managed by central lift station.

I. Individual rental sites, services Buildings and other structures serving the Recreational Vehicle Park or campground shall be set back from water bodies a minimum of fifty (50) feet.

Staff Analysis: The only nearby waterbody will be a stormwater pond.

(e) A minimum of five (5) percent of the land area shall be devoted to common Recreation areas and facilities.

<u>Staff Analysis:</u> The proposed development meets this requirement.

(f) A central service Building shall be provided within 400 feet of each rental site. The service Building shall contain toilet facilities and sinks and may include showers.