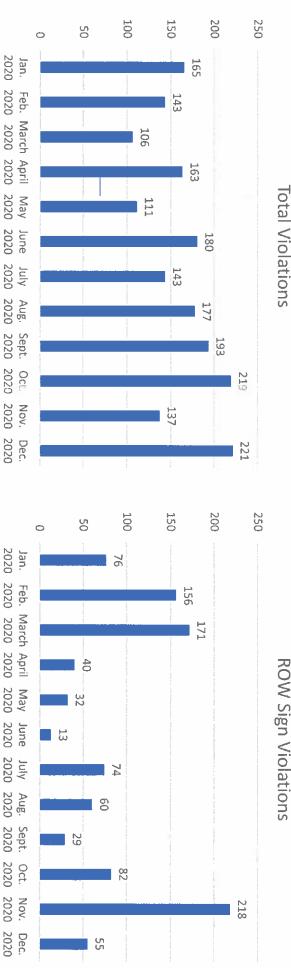

| Total | Open | Closed | Description                                                      | Code                |

(Continued from previous page)



quality of life throughout the residential and business community. Over the course of the month, the Division issued 221 violations. In December 2020, the Code Enforcement Division continued its efforts to maintain and improve the



| - | Han                    |  |
|---|------------------------|--|
|   | Fees                   |  |
|   | Fees Collected: Citati |  |
|   | : Citations            |  |
|   | & Liens                |  |

|            | 11/30/2020           | 7/24/2020       | 12/7/2020          | 10/21/2020  | 11/18/2020              | 11/4/2020               | 11/4/2020               | 7/23/2020       | 7/15/2020        | 9/10/2020                  | <b>Citation Date</b>  |           |
|------------|----------------------|-----------------|--------------------|-------------|-------------------------|-------------------------|-------------------------|-----------------|------------------|----------------------------|-----------------------|-----------|
| lotals     | Building Maintenance | Double Red Fl