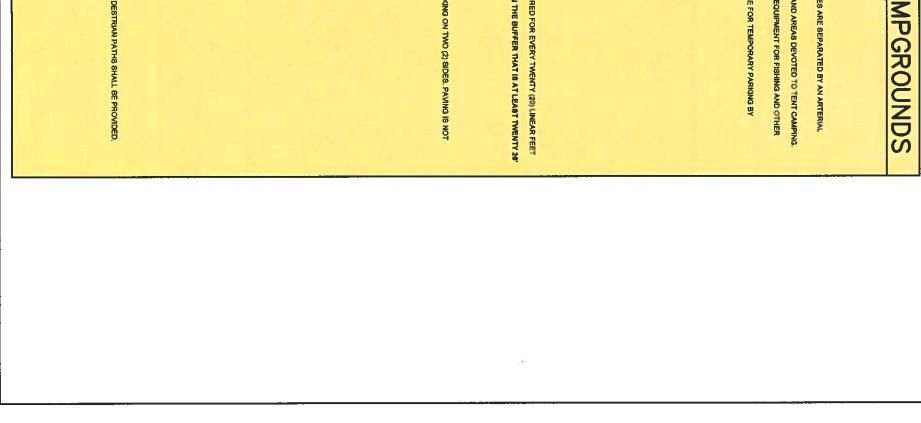

#### 5.06.16 Recreational Vehicle Parks and Campgrounds

A. Recreational Vehicle parks and campgrounds may be allowed in the CH and R zoning districts, subject to conditional use approval and compliance with the standards of this section.

C. The minimum land area for a Recreational Vehicle park or campground, whether freestanding or located within a Manufactured Home Park that includes spaces for Recreational Vehicles, shall be ten (10) acres.

Staff Analysis: The subject site is 29.2 acres.

D. Recreational Vehicle parks and campgrounds shall be set back a minimum of two hundred (200) feet from any Residential Zoning District. The distance shall be measured from property line to property line. This separation shall not be required where the properties are separated by an arterial street.

Staff Analysis: NA

H. The maximum net intensity for any portion of a park devoted to Recreational Vehicles shall be fifteen (15) Recreational Vehicle sites per acre.

<u>Staff Analysis:</u> The developer is proposing less than 6 sites per acre.

I. Individual rental sites, services Buildings and other structures serving the Recreational Vehicle Park or campground shall be set back from water bodies a minimum of fifty (50) feet.

Staff Analysis: The only nearby waterbody will be a stormwater pond.

J. Rental sites shall not be located within the Floodplain.

Staff Analysis: The proposed sites will not be located in a flood zone.

K. The applicant shall provide a FDOT approved detailed access plan demonstrating adequate level of service for each roadway and safe turning movements at the property's access as well as at nearby median openings.

T. The overall Recreational Vehicle park or campground shall be designed as follows:

1. Trash disposal sites and facilities shall be provided at one (1) or more locations.

- 34

Staff Analysis: Addressed in item Q above.

2. The internal Street system shall include paved Streets.

<u>Staff Analysis:</u> Staff recommends the requirement be noted on a revised site plan.

3. Two (2) way Streets with no parking shall have a minimum paved width of twenty (20) feet. Where parking is allowed, an additional eight (8) feet of width shall be required for parking on one (1) side or an additional sixteen (16) feet of width shall be required for parking on two (2) sides. Paving is not required for the parking area.

Staff Analysis: Staff recommends signs indicating no on street parking be included on a revised site plan for all roadways.

4. One (1) way Streets shall have a minimum paved width of twelve (12) feet. Parking may be allowed on one (1) side only. If parking is allowed, an additional eight (8) feet of width shall be required. Paving is not required for the parking area.

<u>Staff Analysis:</u> Staff recommends signs indicating no on street parking be included on a revised site plan for all roadways.

5. There shall be no direct Access from any exterior Street to an individual rental site.

7. Aggregate parking shall be 1.5 spaces for each site with one (1) of the required spaces being required at the rental site.

Staff Analysis: The site appears to be short on parking. Staff recommends a revised site plan and an overall parking schedule, which includes 1.5 parking spaces per RV site and 3.33 spaces per 1,000 sq. ft. of clubhouse / office space. In addition, the site should include a designated RV, boat and trailer parking area which holds 9 or more 12'X30' spaces as required by LDC Table 4.05.02.B.

8. The minimum Setback from the perimeter of the project site shall be thirty (30) feet for any structure.

<u>Staff Analysis:</u> The proposed development meets the requirement.

9. Rental sites in the area devoted to recreational vehicles shall meet the following standards:

(a) 3 percent of the total rental sites shall be designed for handicapped Access.

<u>Staff Analysis:</u> Staff recommends the applicant supply details addressing this requirement.

(b) The minimum area for each rental site shall be 1,500 square feet.

<u>Staff Analysis:</u> The proposed development meets the requirement.

(c) The minimum width for each rental site shall be thirty (30) feet.

<u>Staff Analysis:</u> The proposed width appears to be 27' wide; staff has no objections because of the inclusion of additional open space and a much lower overall density than permitted.

(e) A minimum of five (5) percent of the land area shall be devoted to common Recreation areas and facilities.

<u>Staff Analysis:</u> The proposed development meets this requirement.

(f) A central service Building shall be provided within 400 feet of each rental site. The service Building shall contain toilet facilities and sinks and may include showers.

<u>Staff Analysis:</u> The proposed development meets this requirement.

(g) Each rental site may be provided with potable water, sanitary sewer, electrical connections, cable or telephone. However, such services shall be for temporary connections only.

Each rental site shall include a paved Driveway a minimum of twelve (12) feet wide. There shall be adequate space to park one (1) Vehicle in addition to the Recreational Vehicle.

<u>Staff Analysis:</u> The proposed development meets this requirement.