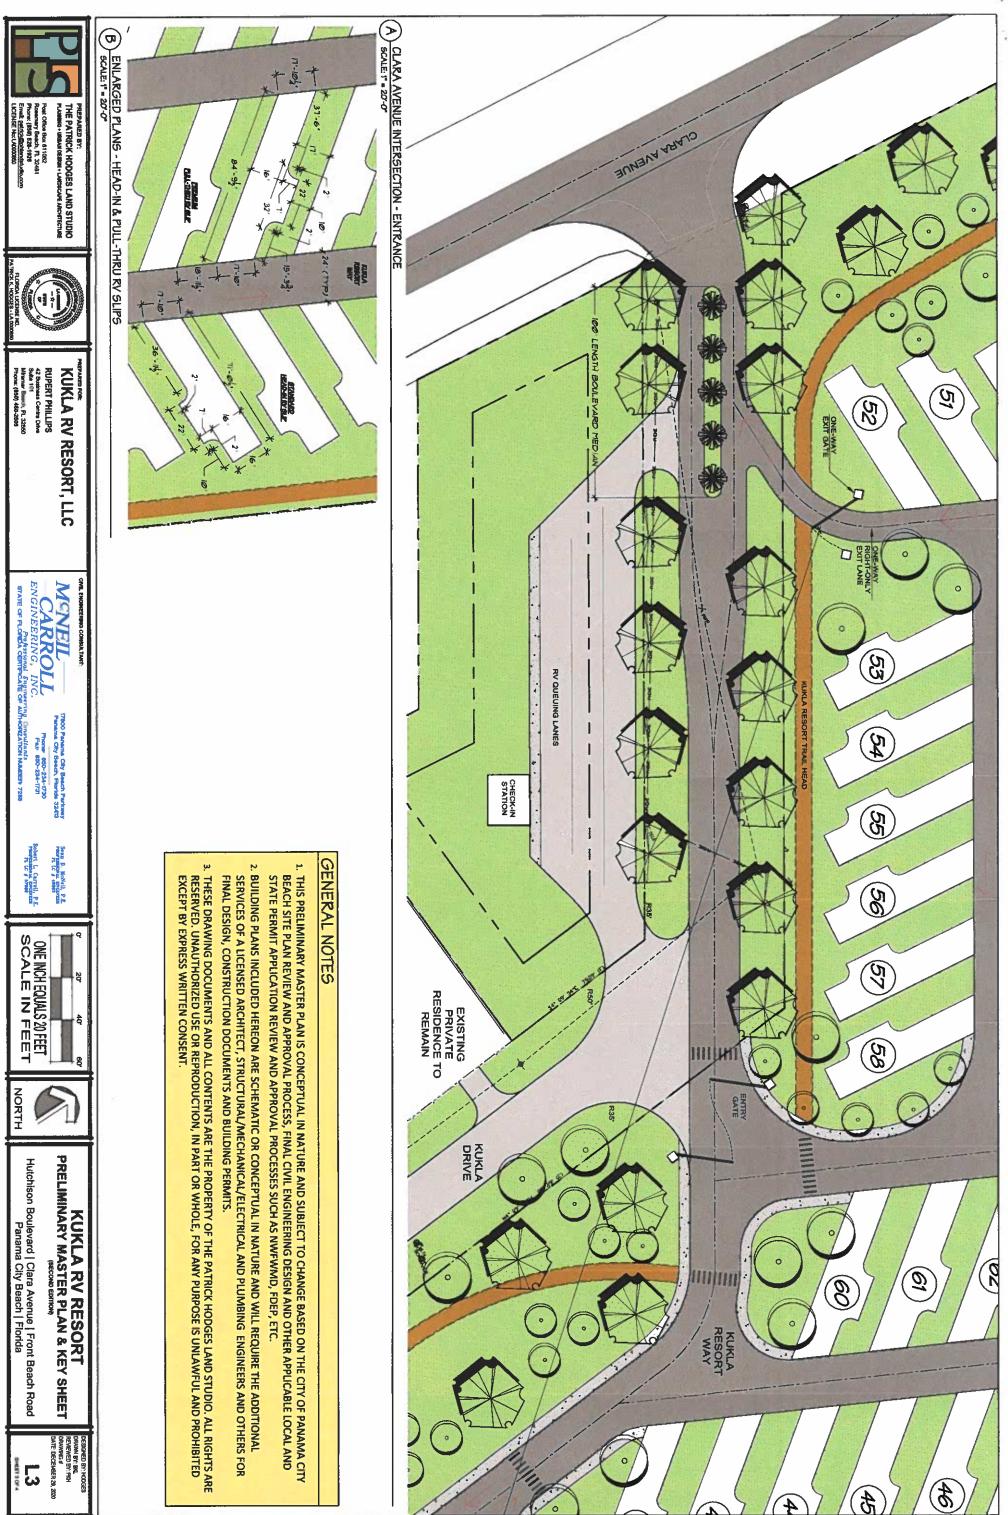

**B.** The proposed use will not have an adverse effect on existing traffic patterns:

Provide detailed explanation: The entry for the facility is currently located on Clara Ave. It is a wide entry boulevard with a pull off and staging lane off the main Road to allow guests to

park their RV's prior to entering the resort, if they have questions or arrive prior to check in.

This will eliminate a potential stacking issue at the entry and allow free flowing traffic on Clara. We are proposing to Pave Kukla Dr. to Lyndell Rd. in order to create a secondary exit.

per acre. This is far below the 45 units per acre allowed.

- D. The proposed use will not materially increase congestion in the public streets in the surrounding area: Provide detailed explanation: The development provides plenty of on site parking for all RV's and their potential support vehicles. We are currently proposing 163 total slips. The project has walking trails through out, including a path to Front Beach Rd., encouraging pedestrian and bicycle use. The community will promote a walking life style, emphasizing the close proximity to the beach, pier and local restaurants.
- **E.** The proposed use conforms to all applicable setback, building height, lot coverage, and all other applicable regulations of the zoning district in which the use is to be located:

- I. There is adequate shielding to protect adjacent property owners from noise, lights and other obnoxious elements and activities, taking into consideration other surrounding uses:
  Provide detailed explanation: Kukla will have privacy fencing and heavy landscape around and the property. Lighting will be in accordance with city requirements. The property will be focused on the natural beauty of our area and lighting will be minimal to reduce visual pollution.
- J. The existing or proposed improvements and facilities are adequate for the use intended: Provide detailed explanation: Kukla will include water, sewer and power to each RV site. The amenities are numerous; walking/running/biking path, resort pool with zero entry, sunning shelf shelf and extensive outdoor decking, large fitness facility, multiple bathroom and showering facilities throughout the resort, club room, laundry facility, meeting room, check-in Concierge, activity lawn, event lawn, dog park and small lake.
- K. There will be no adverse effect on water, sewage and drainage in the surrounding area:
   Provide detailed explanation: Storm water containment will be maintained per requirements.
   City sewer will be per code and managed by central lift station.