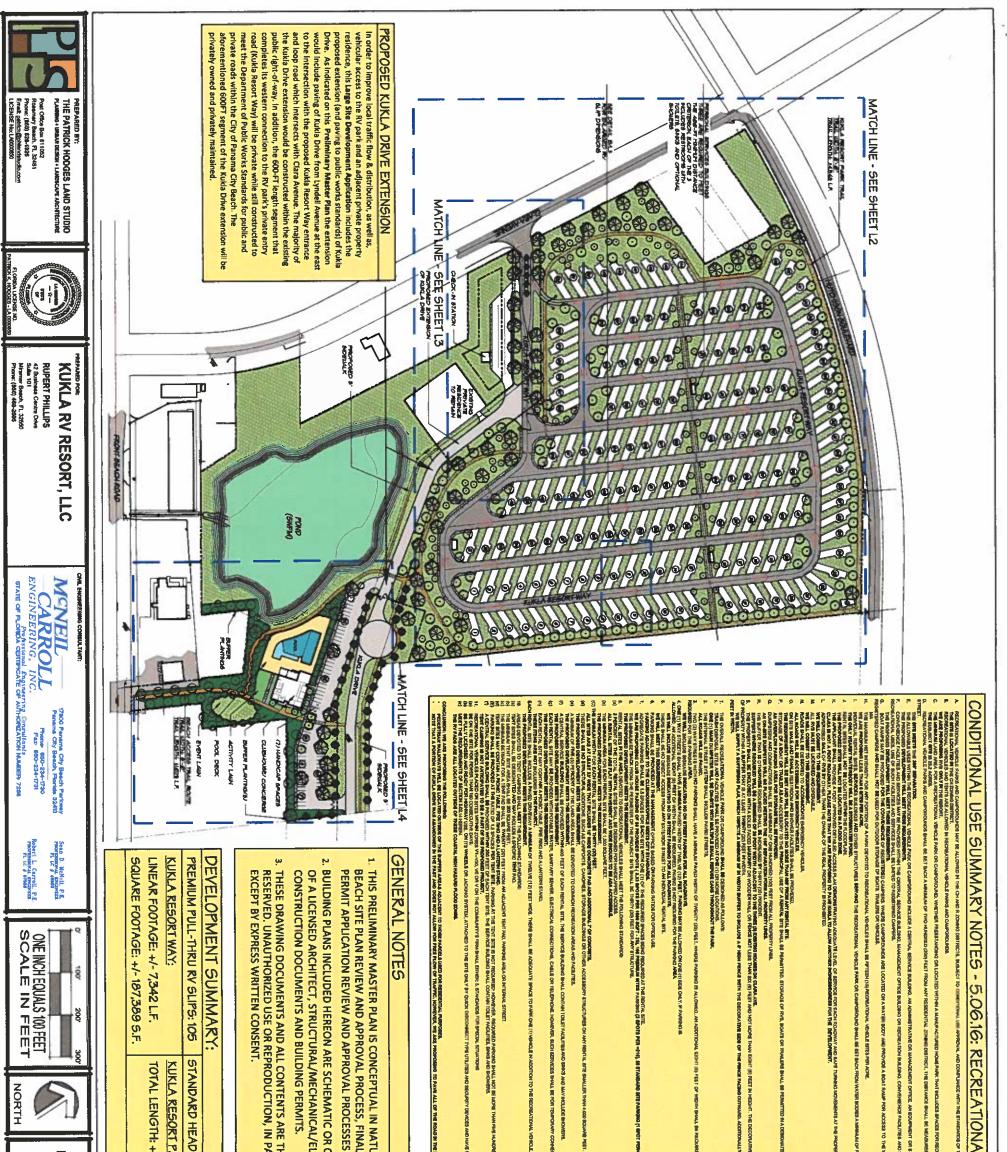

A. The proposed use is so designed, located and proposed to be operated so that the public health, safety, and welfare will be protected:

Provide detailed explanation: The Kukla RV resort will be a professionally managed facility, with properly designed and permitted utilities. The property is designed with pedestrian safety in mind. Fully gated to prevent pedestrian traffic encounters, reduce potential crime and encourage privacy. The property will have a 24 hour office attendant on site and video facility monitoring. The pool and fitness center will have safety plans and rules of operation posted.

**B.** The proposed use will not have an adverse effect on existing traffic patterns:

Provide detailed explanation: The entry for the facility is currently located on Clara Ave. It is a wide entry boulevard with a pull off and staging lane off the main Road to allow guests to

park their RV's prior to entering the resort, if they have questions or arrive prior to check in.

This will eliminate a potential stacking issue at the entry and allow free flowing traffic on Clara. We are proposing to Pave Kukla Dr. to Lyndell Rd. in order to create a secondary exit.

C. The proposed use will not impair an adequate supply of light and air to adjacent properties: Provide detailed explanation: designed to go above a single story. The property is designed to be approximately 5.8 units per acre. This is far below the 45 units per acre allowed.

per acre. This is far below the 45 units per acre allowed.

- D. The proposed use will not materially increase congestion in the public streets in the surrounding area: Provide detailed explanation: The development provides plenty of on site parking for all RV's and their potential support vehicles. We are currently proposing 163 total slips. The project has walking trails through out, including a path to Front Beach Rd., encouraging pedestrian and bicycle use. The community will promote a walking life style, emphasizing the close proximity to the beach, pier and local restaurants.
- **E.** The proposed use conforms to all applicable setback, building height, lot coverage, and all other applicable regulations of the zoning district in which the use is to be located:

Provide detailed explanation: The site plan is compliant with all setbacks building height, lot coverage and all applicable regulations and we are not requesting any deviations.

- F. Off-street parking and all other General Provisions of the Zoning Ordinance are met: Provide detailed explanation: Each pad site is large enough to accomodate the motorcoach or travel trailer and a vehicle if one is brought. There is also adequate parking at the clubhouse for overflow parking.
- G. The proposed use will not impair the established values of the property in the surrounding area: Provide detailed explanation: The project is designed to enhance the current landscape of the property. The focus is on upper end Fifth Wheel and Motorcoach owners, who are looking for a quality experiance. Kukla will be a heavily landscaped and Architecturally designed Resort.

**H.** The hours of use will not be offensive to adjacent property owners, taking into consideration other surrounding uses:

Provide detailed explanation: The Resort will have quiet hours between 10pm and 8am every day. Check in is at 1:00 pm and Check out 11:00am-12:00pm. This is a family oriented resort, focused on the enjoyment of all who are staying at the facility. All vehicles will be 10 yea years old or newer and properly maintained.

- I. There is adequate shielding to protect adjacent property owners from noise, lights and other obnoxious elements and activities, taking into consideration other surrounding uses:
  Provide detailed explanation: Kukla will have privacy fencing and heavy landscape around and the property. Lighting will be in accordance with city requirements. The property will be focused on the natural beauty of our area and lighting will be minimal to reduce visual pollution.
- J. The existing or proposed improvements and facilities are adequate for the use intended: Provide detailed explanation: Kukla will include water, sewer and power to each RV site. The amenities are numerous; walking/running/biking path, resort pool with zero entry, sunning shelf shelf and extensive outdoor decking, large fitness facility, multiple bathroom and showering facilities throughout the resort, club room, laundry facility, meeting room, check-in Concierge, activity lawn, event lawn, dog park and small lake.
- K. There will be no adverse effect on water, sewage and drainage in the surrounding area:
   Provide detailed explanation: Storm water containment will be maintained per requirements.
   City sewer will be per code and managed by central lift station.

L. The proposed use satisfies any applicable, specific criteria stipulated for such use as described in Sections 5.06.02 through 5.06.16:

1. 1. 1. 1

Provide detailed explanation: The proposed development complies with all items within 5.06.16

#### 5.06.16 Recreational Vehicle Parks and Campgrounds

A. Recreational Vehicle parks and campgrounds may be allowed in the CH and R zoning districts, subject to conditional use approval and compliance with the standards of this section.

C. The minimum land area for a Recreational Vehicle park or campground, whether freestanding or located within a Manufactured Home Park that includes spaces for Recreational Vehicles, shall be ten (10) acres.

Staff Analysis: The subject site is 29.2 acres.

D. Recreational Vehicle parks and campgrounds shall be set back a minimum of two hundred (200) feet from any Residential Zoning District. The distance shall be measured from property line to property line. This separation shall not be required where the properties are separated by an arterial street.

R. The buffer that is otherwise required shall be increased by thirty (30) percent.

Staff Analysis: Item addressed in S below.

S. The property shall be enclosed with a Solid Faced masonry or wooden wall or fence not less than six (6) feet and not more than eight (8) feet in height. The decorative side of the fence shall face outward. Additionally, two (2) medium or large trees shall be required for every twenty (20) linear feet of property within a buffer that is at least twenty (20) feet in width.

<u>Staff Analysis:</u> Staff recommends the applicant supply a buffering plan, which depicts a 26' wide buffer to include a 6' to 8' high fence with the decorative side of the fence facing outward. Additionally, two medium or large trees shall be required for every twenty linear feet of property within a buffer that is at least twenty 26' feet in width.