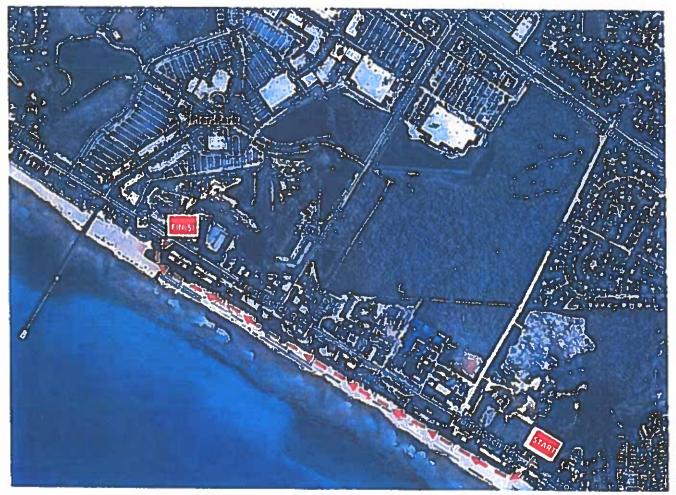

NOW, THEREFORE, be it resolved by the City Council of the City of Panama City Beach that:

1. During the hours of 8:00 A.M. and 11:00 A.M. on Friday, June 19, 2020, the City authorizes that all vehicular traffic on portions of Front Beach Road from 15201 Front Beach Road westward to 16049 Front Beach Road shall be controlled in accordance with the attached map which accompanies this Resolution.

## Temporary Road Closure Request

FLORIDA JEEP JAM "BEACH TURTLE KRAWL" (750 Jeeps) – Friday June 19, 2020 7:00AM Staging – Seahaven / Sharky's open lot. 8:00AM Krawl Starts

## **REQUEST FOR TEMPORARY ROAD CLOSURE**

11:00AM Last Jeep on Beach

FLORIDA JEEP JAM is being held June 17-20, 2020. As part of the event a "Beach Turtle Krawl" is included.

- 1) Friday June 19, 2020, between the hours of 8:00AM and 11:00AM the Krawl requires traffic control and requested temporary closure along Front Beach Road from Sharky's where Krawl begins to just west of Calypso Beach Resort where the Krawl ends. See above map for reference.
- 2) Friday June 19, 2020, between the hours of 8:00AM 11:00AM all vehicular traffic on portion of Front Beach Rd between Sharky's and just west of Calypso's Beach Resort to be rerouted in accordance to above map.