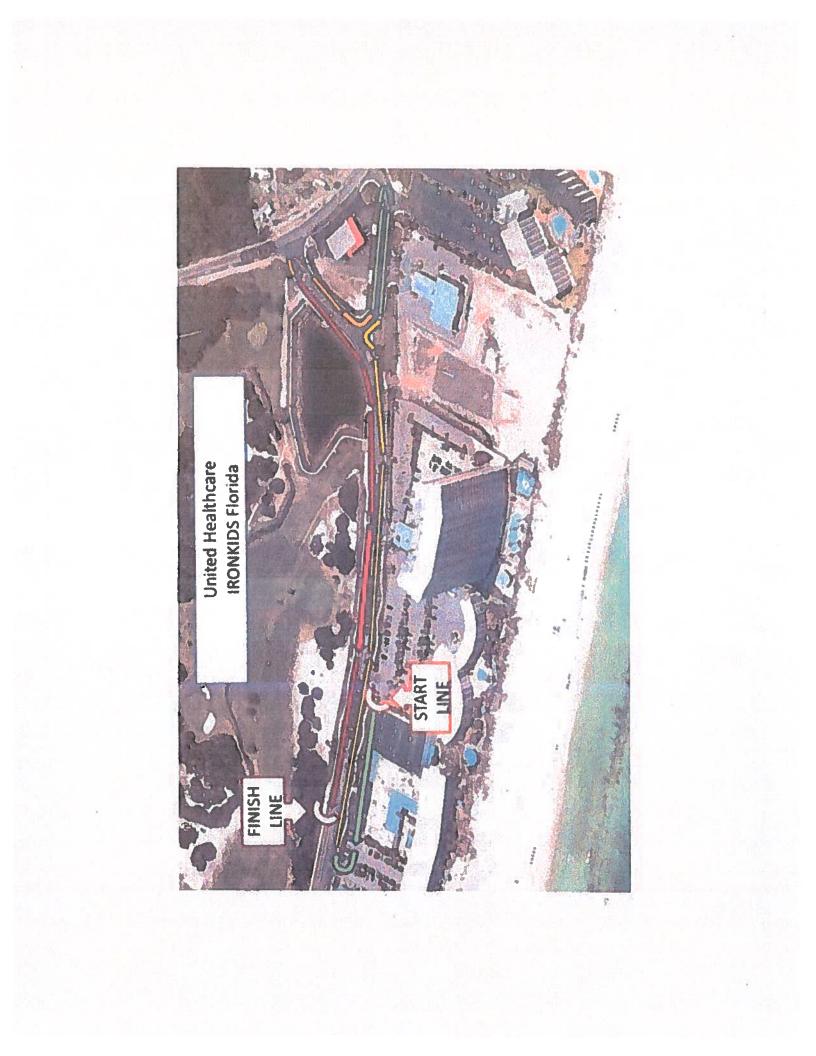

NOW, THEREFORE, be it resolved by the City of Panama City Beach that during the hours of 12:00 P.M. and 5:00 P.M. on Friday, November 1, 2019 all vehicular traffic shall be rerouted or otherwise controlled on South Thomas Drive from 9450 South Thomas Drive (Boardwalk Beach resort) for the Ironkids Fun Run.