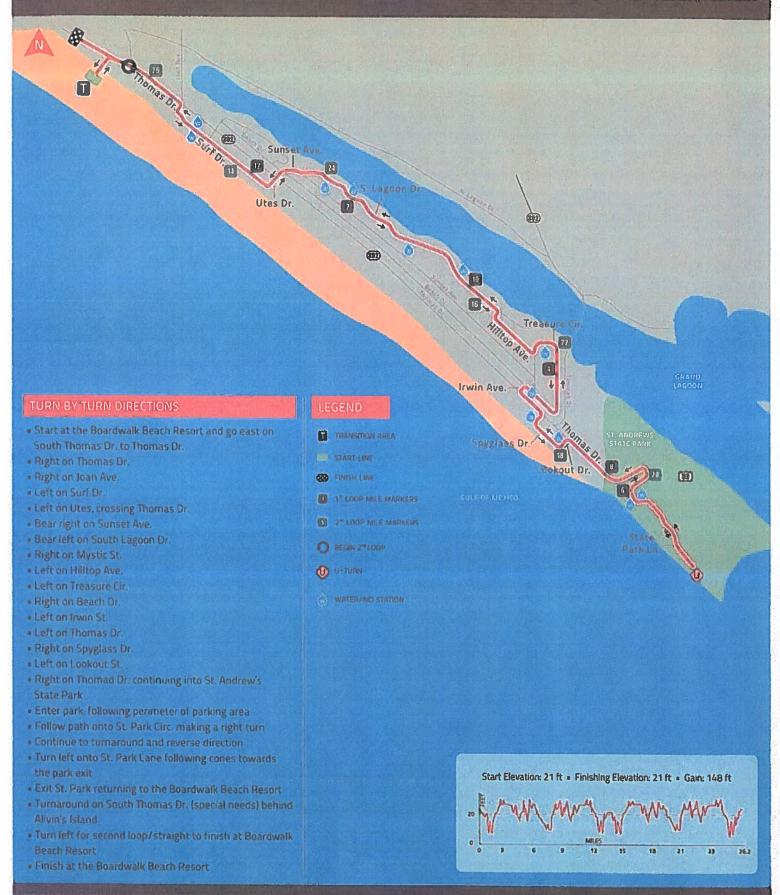

8 East Left turn onto Highway 77 North Right onto County Road 388 East Left turn onto Blue Springs Road Left turn onto Highway 20 West Right turn onto Highway 79 Nouth Continue North 8.4 Miles to Turnaround Turnaround and Continue South Right turn onto Gayle's Trails Left turn onto Griffin Boulevard Right turn onto Ashley Drive Right turn onto Panama City Beach Parkway West Continue west on the Panama City Beach Parkway over the Phillips Inlet Bridge Turn Around at the Bay County Line US 98 East (Panama City Beach Parkway) Right onto Front Beach Road Continue on Front Beach Road Right turn at Front Beach Road / Middle Beach Road Merge Right turn onto South Thomas Drive **Right into transition** 



IRONMAN Florida

# HSKASNE

### RUN COURSE 26.2 MILES / 2 LOOPS PANAMA CITY BEACH, FLORIDA