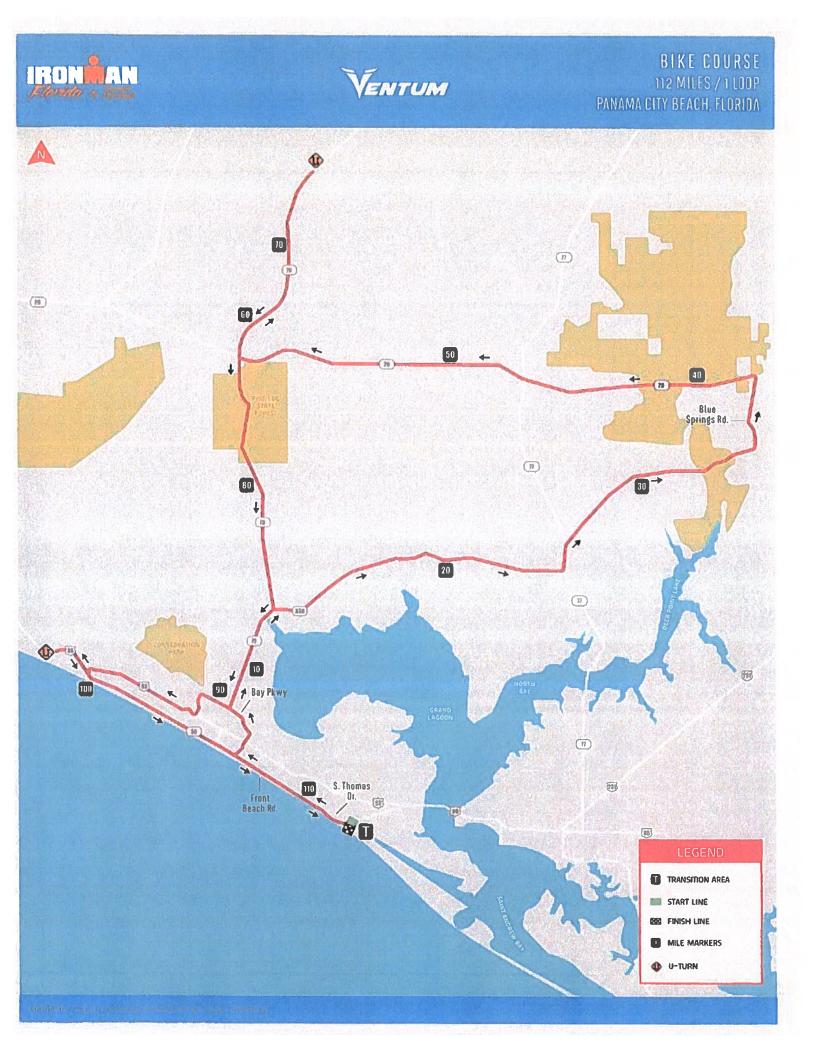

# IMFL 2019 V1 Bike Course Map

### Turn by Turn Directions

Left out of transition onto South Thomas Drive Left onto Front Beach Road Left at Front Beach Road / Middle Beach Road Merge Right onto West Pier Park Drive Left onto Pier Park Drive Continue across Panama City Beach Parkway onto the Bay Parkway Right turn onto Highway 79 North Right turn onto CR 388 East Left turn onto Highway 77 North Right onto County Road 388 East Left turn onto Blue Springs Road Left turn onto Highway 20 West Right turn onto Highway 79 Nouth Continue North 8.4 Miles to Turnaround Turnaround and Continue South Right turn onto Gayle's Trails Left turn onto Griffin Boulevard Right turn onto Ashley Drive Right turn onto Panama City Beach Parkway West Continue west on the Panama City Beach Parkway over the Phillips Inlet Bridge Turn Around at the Bay County Line US 98 East (Panama City Beach Parkway) Right onto Front Beach Road Continue on Front Beach Road Right turn at Front Beach Road / Middle Beach Road Merge Right turn onto South Thomas Drive **Right into transition** 