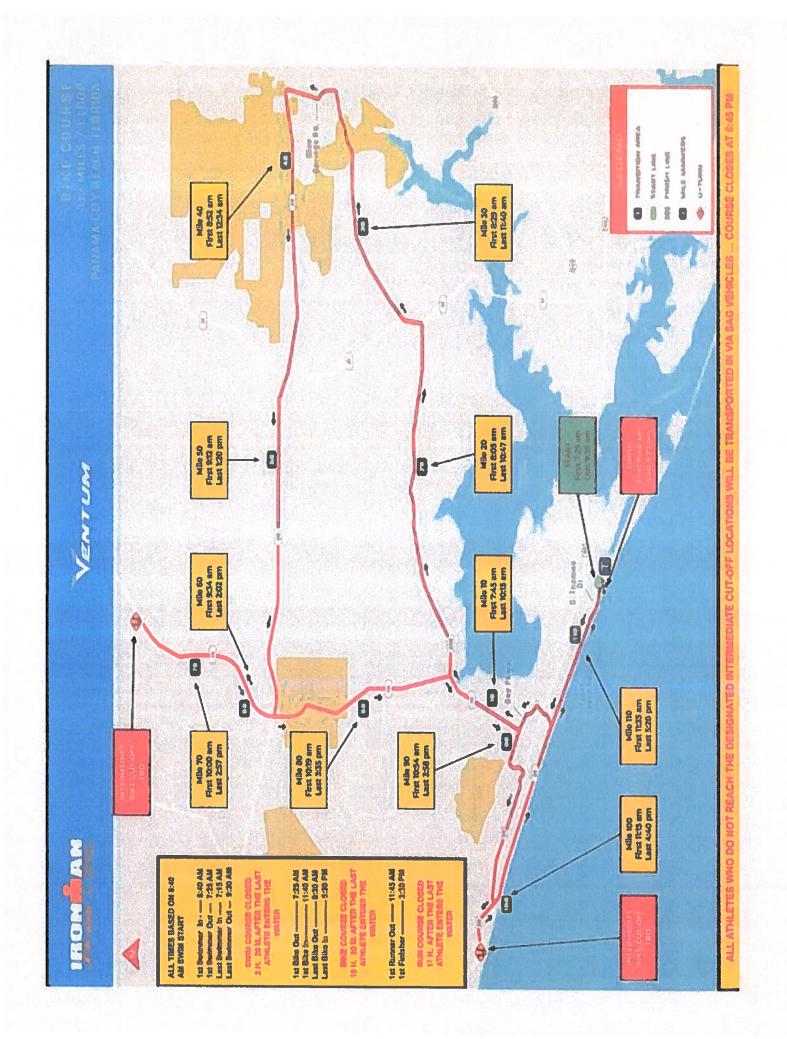

# IMFL 2019 V1 Bike Course Map

### Turn by Turn Directions

Left out of transition onto South Thomas Drive Left onto Front Beach Road Left at Front Beach Road / Middle Beach Road Merge Right onto West Pier Park Drive Left onto Pier Park Drive Continue across Panama City Beach Parkway onto the Bay Parkway Right turn onto Highway 79 North Right turn onto CR 388 East Left turn onto Highway 77 North Right onto County Road 388 East Left turn onto Blue Springs Road Left turn onto Highway 20 West Right turn onto Highway 79 Nouth Continue North 8.4 Miles to Turnaround Turnaround and Continue South Right turn onto Gayle's Trails Left turn onto Griffin Boulevard Right turn onto Ashley Drive Right turn onto Panama City Beach Parkway West Continue west on the Panama City Beach Parkway over the Phillips Inlet Bridge Turn Around at the Bay County Line US 98 East (Panama City Beach Parkway) Right onto Front Beach Road Continue on Front Beach Road Right turn at Front Beach Road / Middle Beach Road Merge Right turn onto South Thomas Drive **Right into transition** 