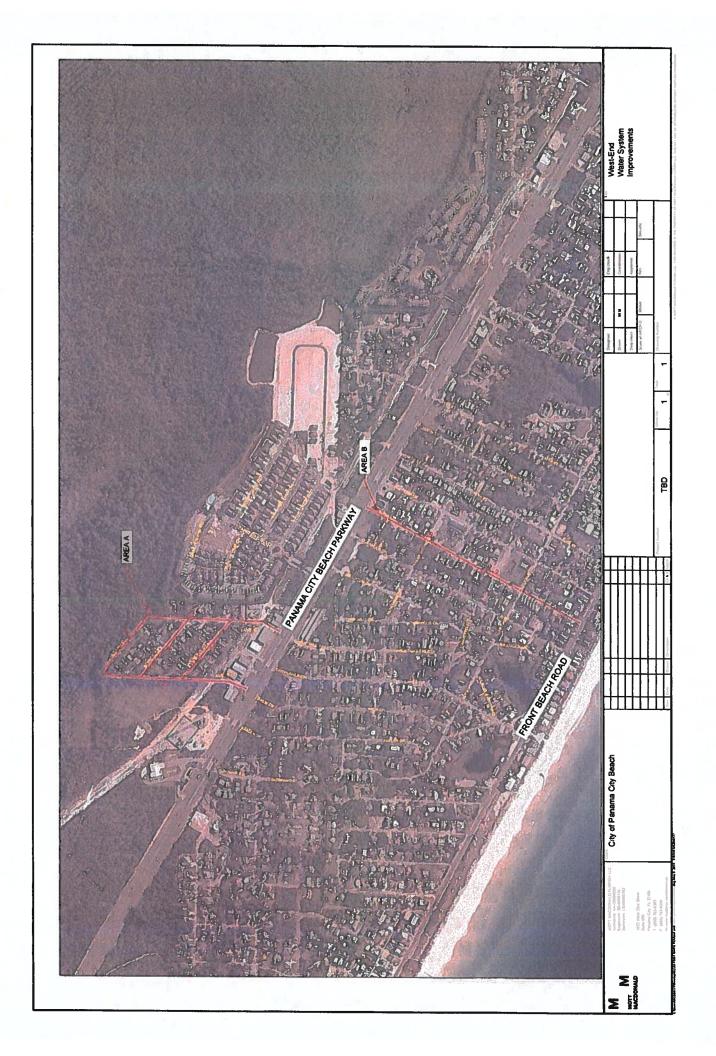

The planning and evaluation of the water system will include consideration for replacement of the existing 2" water main with 6" and 4" water mains and associated water services. Additionally, fire hydrants and gate valves will be added to the design to implement fire protection and provide added operational and maintenance control of the system. The project is separated into two areas with the "A" area encompassing Avenue B, Avenue C, Verona St., Spires St., and Herlong St. Area "B" is the length of Rose Lane from US Highway 98 to Front Beach Road.