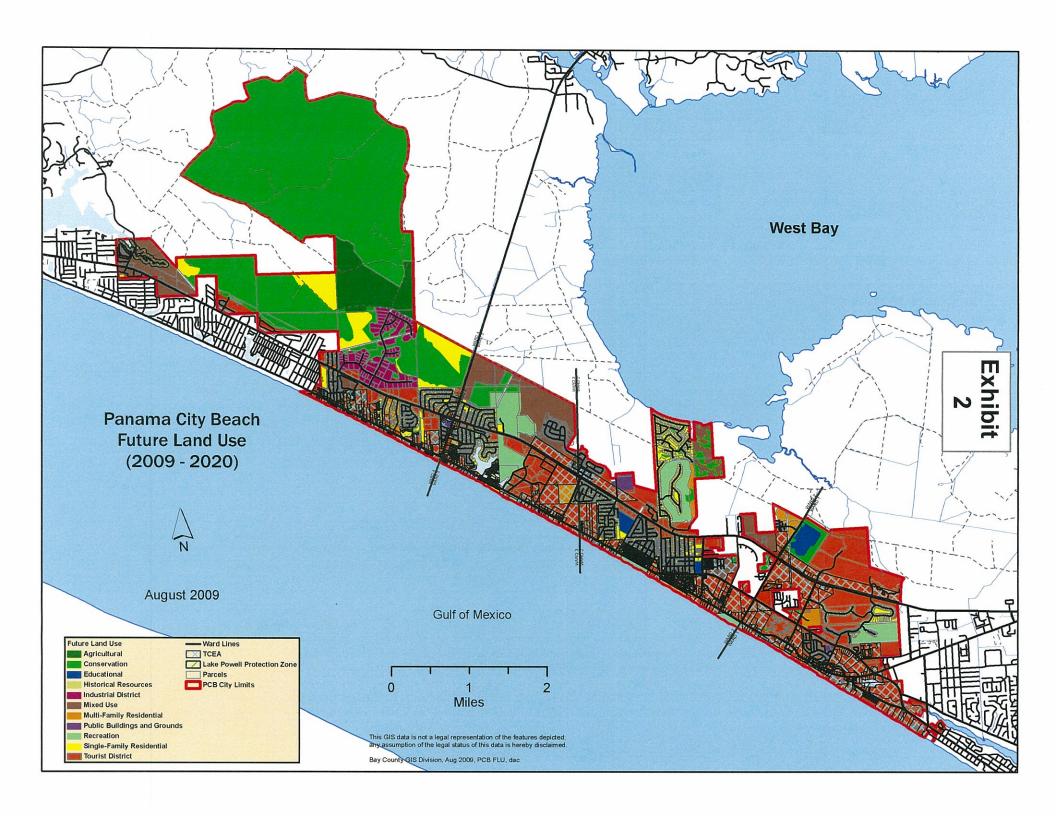

Bay County GIS Division, Aug 2009, PCB FLU, dac

This GIS data is not a legal representation of the features depicted; any assumption of the legal status of this data is hereby disclaimed.

Bay County GIS Division, Aug 2009, PCB FLU, dac