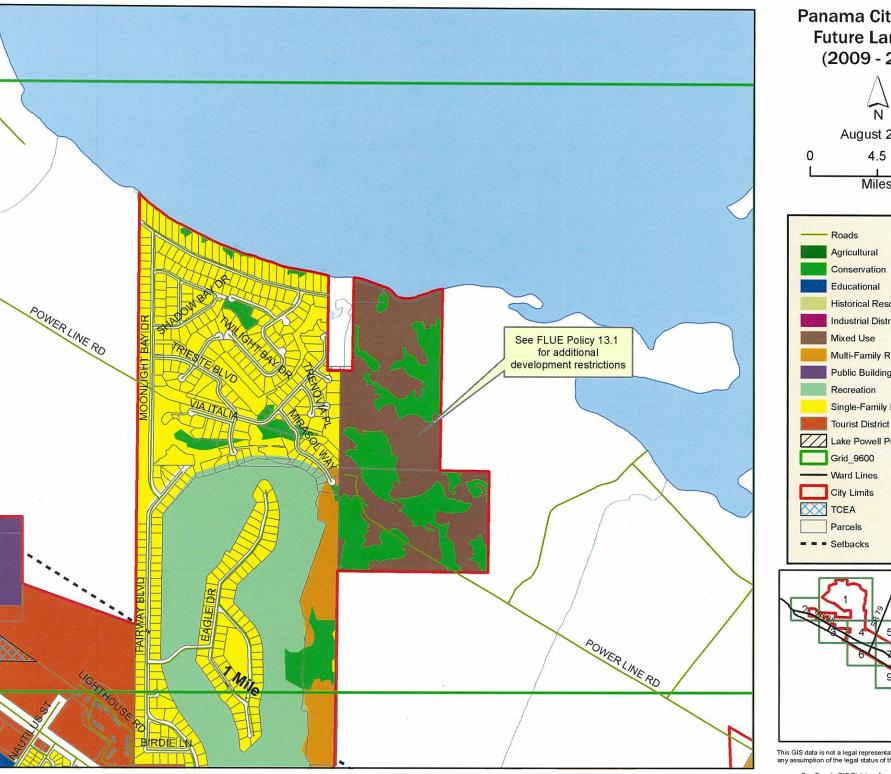

Bay County GIS Division, Aug 2009, PCB FLU, dac

This GIS data is not a legal representation of the features depicted; any assumption of the legal status of this data is hereby disclaimed.

Bay County GIS Division, Aug 2009, PCB FLU, dac

This GIS data is not a legal representation of the features depicted;

This GIS data is not a legal representation of the features depicted; any assumption of the legal status of this data is hereby disclaimed.

This GIS data is not a legal representation of the features depicted; any assumption of the legal status of this data is hereby disclaimed.

This GIS data is not a legal representation of the features depicted; any assumption of the legal status of this data is hereby disclaimed.